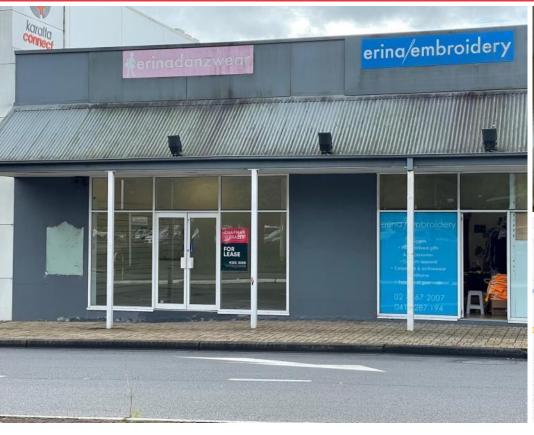

## 20-24 Karalta Road ERINA

### Location:

This is a high profile position in the heart of Erina. Located on the Eastern side of Karalta Lane, surrounded by high profile users including Harvey Norman, Fantastic Furniture, Services NSW and more.

#### **Description:**

This is a great opportunity to secure 52sqm a commercial property in a prime location with great exposure and ample on-site parking.

Offering glass frontage and multiple access points from Karalta Road & Karalta Lane. This space is freshly painted, ducted air conditioning, private amenities and would suit an array of applications, including office, medical, showroom, retail, and more.

This is a well known site in a great location with a large amount of passing traffic daily. You don't want to miss this one, so call us for an inspection today!

- Street frontage with great exposure
- Ample on site parking
- Affordable & popular position