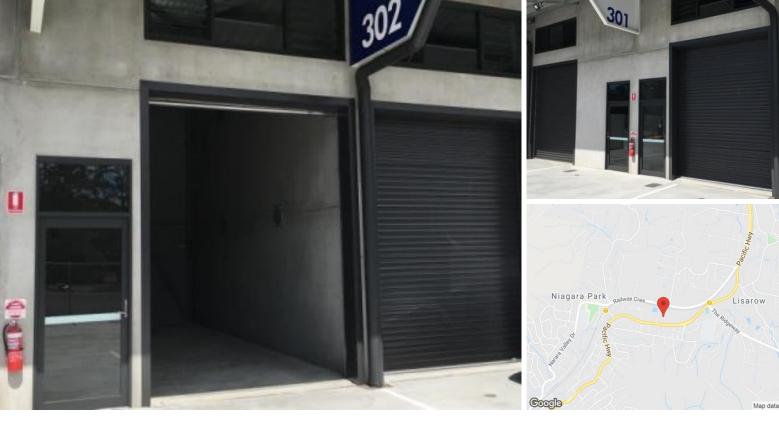

#### Location:

Located in The Lisarow Height's Enterprise Centre at 900 Pacific Highway, Lisarow, just behind the new Woolworths / Caltex petrol station. This new complex presents an outstanding opportunity to secure a new commercial unit within the geographically central Lisarow business district.

#### **Description:**

Available to lease now is the brand new, high quality industrial / business unit of approx. 33sqm.

The unit is accessed via an automatic roller shutter door, as well as providing pedestrian access via a glazed entry door, and benefits from wide accessible driveways and parking at the front door.

Internally the unit offers high clearance, good security from the concrete panel walls, and hibay led lighting.

This is a versatile business unit suitable for a wide range of industrial applications.

Call us today to arrange an inspection.