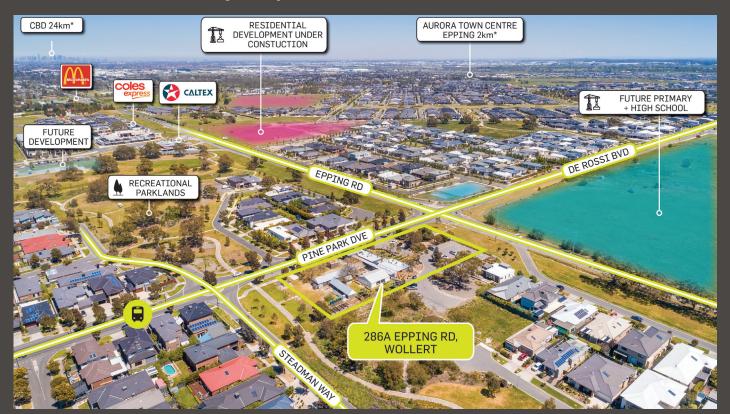

#### 286A Epping Road, Wollert

- > 5 x 5 x 5 year lease to tenant trading as Bluestone Café Restaurant & Functions
- > Returning \$107,120 p.a. plus outgoings and GST
- > Significant land parcel of 5,304sqm\* on a corner allotment with excellent access and connectivity
- > Three street frontages totalling 206\* meters
- > Includes 36 car parks on title
- > Immaculately refurbished building throughout
- > Future value add opportunity providing scope to develop, lease, licence or occupy other buildings or areas of the land (stpa)
- > Underpinned by a surging population and strong prospects for future capital appreciation and rental growth
- Within Australia's strongest and fastest growing corridors