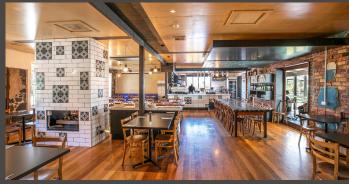

#### 286A Epping Road, Wollert

- > 5 x 5 x 5 year lease to tenant trading as Bluestone Café Restaurant & Functions
- > Returning \$107,120 p.a. plus outgoings and GST
- > Significant land parcel of 5,304sqm\* on a corner allotment with excellent access and connectivity
- > Three street frontages totalling 206\* meters
- > Includes 36 car parks on title
- > Immaculately refurbished building throughout
- > Future value add opportunity providing scope to develop, lease, licence or occupy other buildings or areas of the land (stpa)
- > Underpinned by a surging population and strong prospects for future capital appreciation and rental growth
- Within Australia's strongest and fastest growing corridors