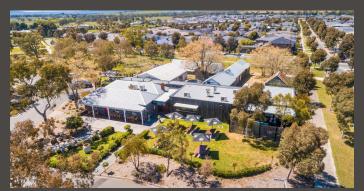

#### 286A Epping Road, Wollert

- > 5 x 5 x 5 year lease to tenant trading as Bluestone Café Restaurant & Functions
- > Returning \$107,120 p.a. plus outgoings and GST
- > Significant land parcel of 5,304sqm\* on a corner allotment with excellent access and connectivity
- > Three street frontages totalling 206\* meters
- > Includes 36 car parks on title
- > Immaculately refurbished building throughout
- > Future value add opportunity providing scope to develop, lease, licence or occupy other buildings or areas of the land (stpa)
- > Underpinned by a surging population and strong prospects for future capital appreciation and rental growth
- Within Australia's strongest and fastest growing corridors