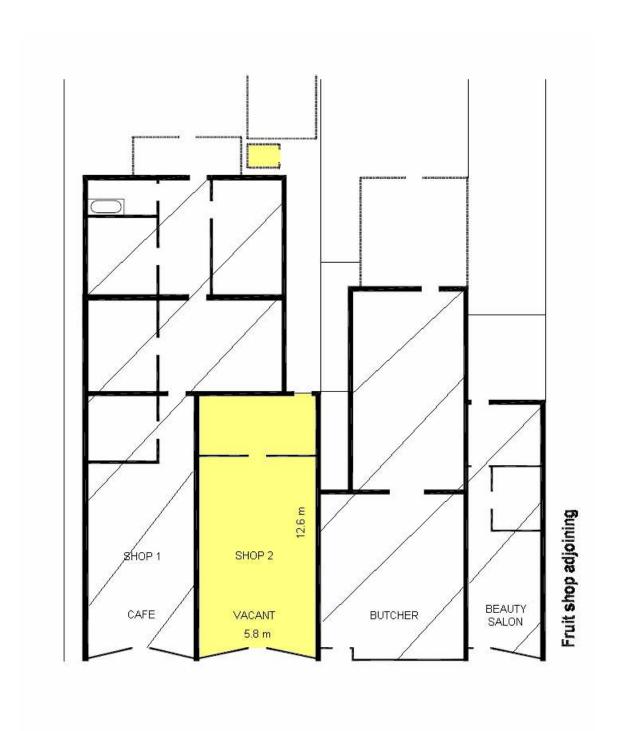

## **SEMAPHORE**

**SHOP 2, 35 SEMAPHORE ROAD** 

OPPORTUNITY TO SECURE A PRIME RETAIL / COMMERCIAL TENANCY OF APPROX 73 SQ.M SET IN COSMOPOLITAN SEMAPHORE ROAD. THE PREMISES WERE FORMERLY UTILISED AS A HAIR SALON. SUIT RETAIL SHOWROOM USE.

## Terms of Lease:

**Area:** - Estimated lettable area of approx 73 square metres.

**Rental:** - Rental required is \$30,000.00 P.A. plus GST plus Outgoings of

approx \$4,300.00 P.A.

**Term:** - Initial lease term of Five (5) years is required with option avail. **Rent Review:** - Annual rental reviews to CPI + 1% with market at renewal.