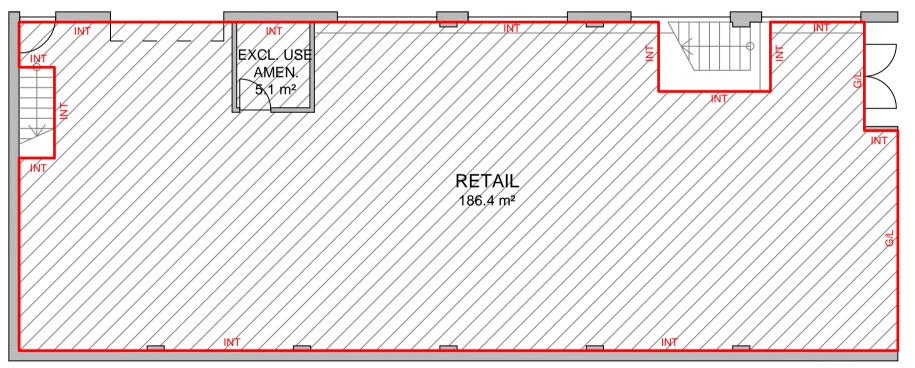

## LETTABLE AREA PLAN FOR 2 DUKE STREET, WINDSOR, VIC

SCHEDULE OF AREAS

GROUND FLOOR RETAIL

RETAIL 186.4 m<sup>2</sup> EXCL. USE AMEN. 5.1 m<sup>2</sup>

FIRST FLOOR

Ш

Ш

 $\propto$ 

## METHOD OF MEASUREMENT

AREAS HAVE BEEN CALCULATED IN ACCORDANCE WITH THE PROPERTY COUNCIL OF AUSTRALIA (PCA) METHOD OF MEASUREMENT FOR LETTABLE AREA (MARCH 1997)

(SURVEY DATE 19/12/2011)

## **GUIDELINES USED**

GROSS LETTABLE AREA RETAIL

Note. Exclusive use amenities have been included in the lettable area as instructed.

SCALE 1:100

FIRST FLOOR

**GROUND FLOOR** 

## PLAN PREPARED FOR:

LTP - LINE OF TENANCY PRODUCED

INT - INTERNAL FACE

EXT - EXTERNAL FACE C/L - CENTRELINE WALL

G/L - GLASS LINE

ASM COMMERCIAL PTY LTD

LETTABLE AREA PLAN
2 DUKE STREET
WINDSOR, VIC

| DATE: 2012/2011   |          |    |
|-------------------|----------|----|
| REF: 40363        | REV:     | 0  |
| DRAWN: AM         | CHECKED: | AM |
| SCALE: 1:100 @ A3 | SHEET:   | 1  |