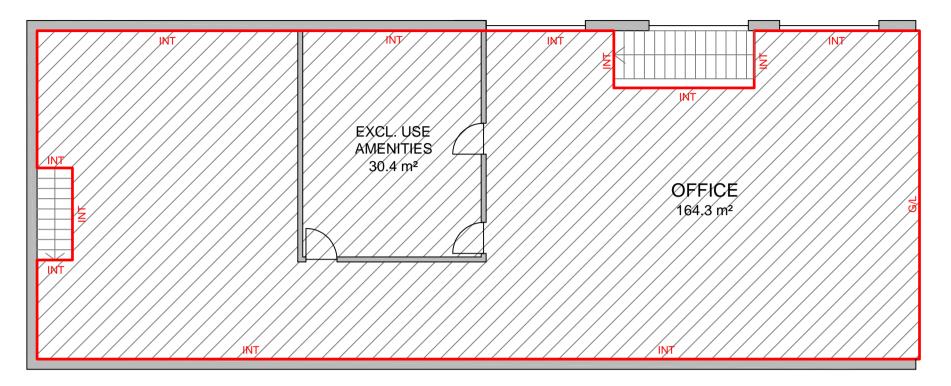

## LETTABLE AREA PLAN FOR 2 DUKE STREET, WINDSOR, VIC

SCHEDULE OF AREAS

GROUND FLOOR RETAIL

RETAIL 186.4 m<sup>2</sup> EXCL. USE AMEN. 5.1 m<sup>2</sup>

FIRST FLOOR

Ш

Ш

 $\propto$ 

ഗ

 $\succeq$ 

 $\supset$ 

Ш

Ш

 $\propto$ 

ഗ

不

 $\supset$ 

OFFICE 164.3 m<sup>2</sup> EXCL. USE AMEN. 30.4 m<sup>2</sup>

TOTAL AREA

30.4 m<sup>2</sup>

LETTABLE AREA

## METHOD OF MEASUREMENT

AREAS HAVE BEEN CALCULATED IN ACCORDANCE WITH THE PROPERTY COUNCIL OF AUSTRALIA (PCA) METHOD OF MEASUREMENT FOR LETTABLE AREA (MARCH 1997)

(SURVEY DATE 19/12/2011)

## **GUIDELINES USED**

GROSS LETTABLE AREA RETAIL

Note. Exclusive use amenities have been included in the lettable area as instructed.

SCALE 1:100

FIRST FLOOR

**GROUND FLOOR** 

## PLAN PREPARED FOR:

LTP - LINE OF TENANCY PRODUCED

INT - INTERNAL FACE

EXT - EXTERNAL FACE C/L - CENTRELINE WALL

G/L - GLASS LINE

ASM COMMERCIAL PTY LTD

LETTABLE AREA PLAN
2 DUKE STREET
WINDSOR, VIC

| DATE: 2012/2011   |          |    |
|-------------------|----------|----|
| REF: 40363        | REV:     | 0  |
| DRAWN: AM         | CHECKED: | AM |
| SCALE: 1:100 @ A3 | SHEET:   | 1  |