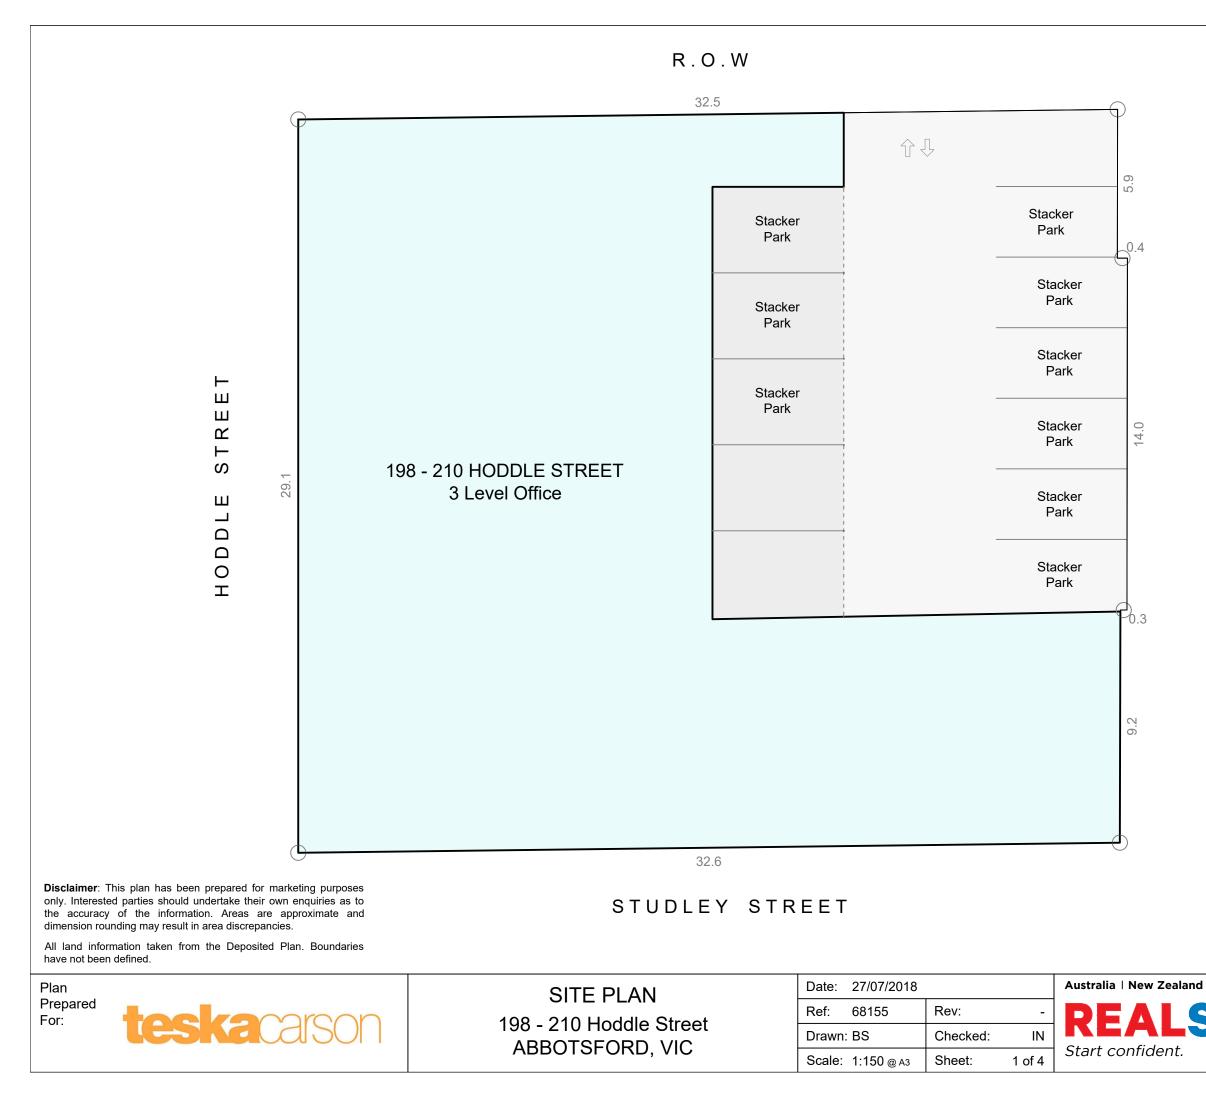

## **Information Schedule**

| Title Details | Lot 1 - PC369000F |
|---------------|-------------------|
| Land Area     | 952 m²            |

Total Car Parking

### ph. 03 9415 6565

dimension rounding may result in area discrepancies.

Plan Prepared For: **teska**cais(

MARKETING DRAWING Ground Floor, 198 - 210 Hoddle Street ABBOTSFORD, VIC

| Date:  | 27/07/2018 |          |        |
|--------|------------|----------|--------|
| Ref:   | 68155      | Rev:     |        |
| Drawn  | : MN       | Checked: | II     |
| Scale: | 1:150 @ A3 | Sheet:   | 2 of 4 |