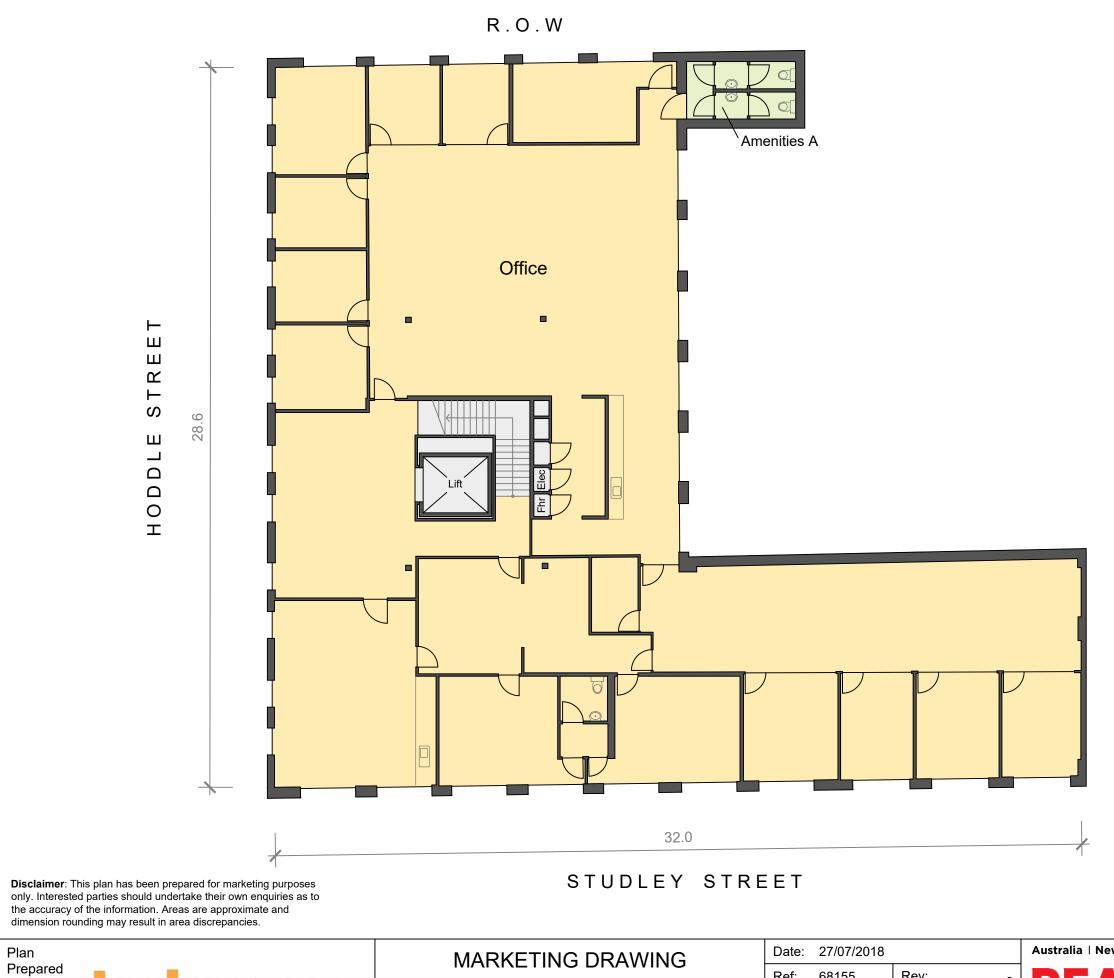

### ph. 03 9415 6565

dimension rounding may result in area discrepancies.

Plan Prepared For: **teska**cais(

MARKETING DRAWING Ground Floor, 198 - 210 Hoddle Street ABBOTSFORD, VIC

| Date:  | 27/07/2018 |          |        |
|--------|------------|----------|--------|
| Ref:   | 68155      | Rev:     |        |
| Drawn  | : MN       | Checked: | II     |
| Scale: | 1:150 @ A3 | Sheet:   | 2 of 4 |

## Information Schedule

| Ground Floor |                    |
|--------------|--------------------|
| Office       | 521 m <sup>2</sup> |
| Total Area   | 521 m <sup>2</sup> |
| Amonitico A  | 16 m²              |
| Amenities A  | 10 111             |
| Amenities B  | 10 m²              |
| Amenities C  | 13 m²              |