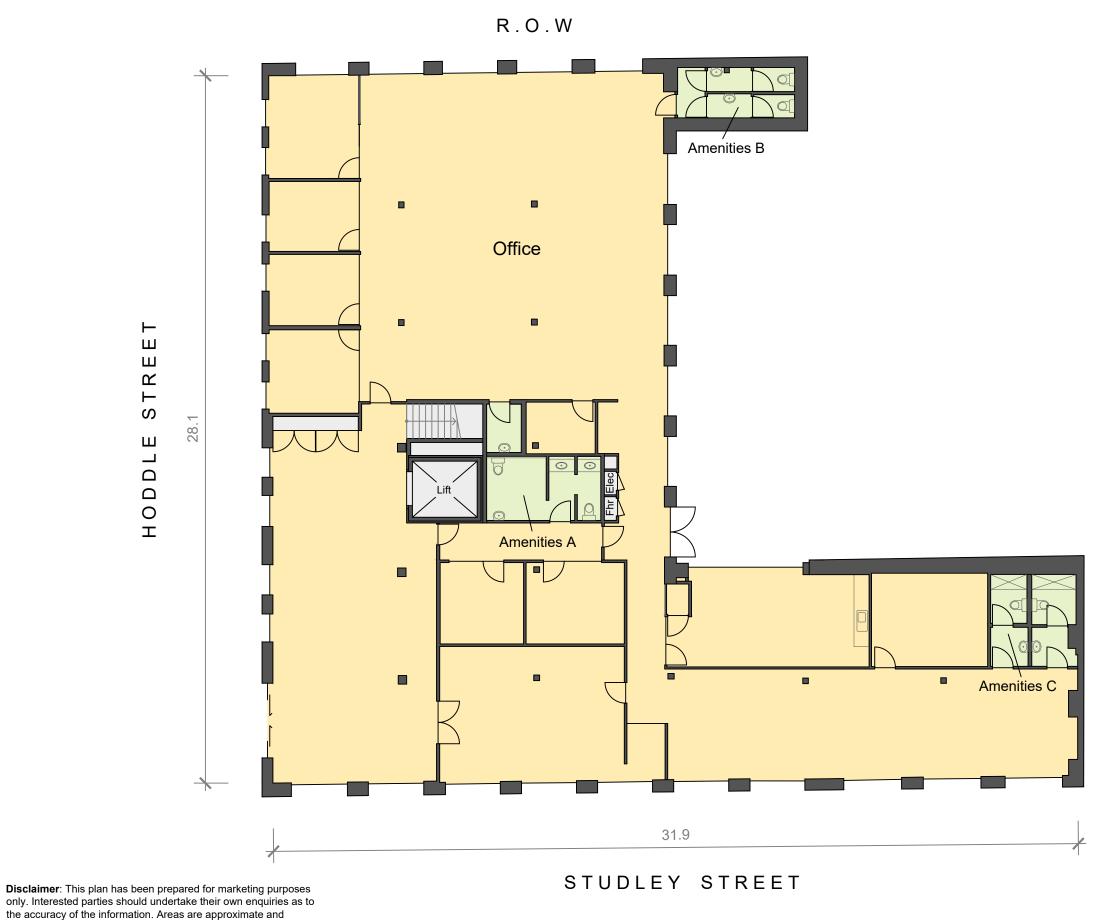

### ph. 03 9415 6565

dimension rounding may result in area discrepancies.

Plan Prepared For: **teska**cais(

MARKETING DRAWING Ground Floor, 198 - 210 Hoddle Street ABBOTSFORD, VIC

| Date:  | 27/07/2018 |          |        |
|--------|------------|----------|--------|
| Ref:   | 68155      | Rev:     |        |
| Drawn  | : MN       | Checked: | II     |
| Scale: | 1:150 @ A3 | Sheet:   | 2 of 4 |

## Information Schedule

| Ground Floor |                    |
|--------------|--------------------|
| Office       | 521 m <sup>2</sup> |
| Total Area   | 521 m <sup>2</sup> |
| Amonitico A  | 16 m²              |
| Amenities A  | 10 111             |
| Amenities B  | 10 m²              |
| Amenities C  | 13 m²              |