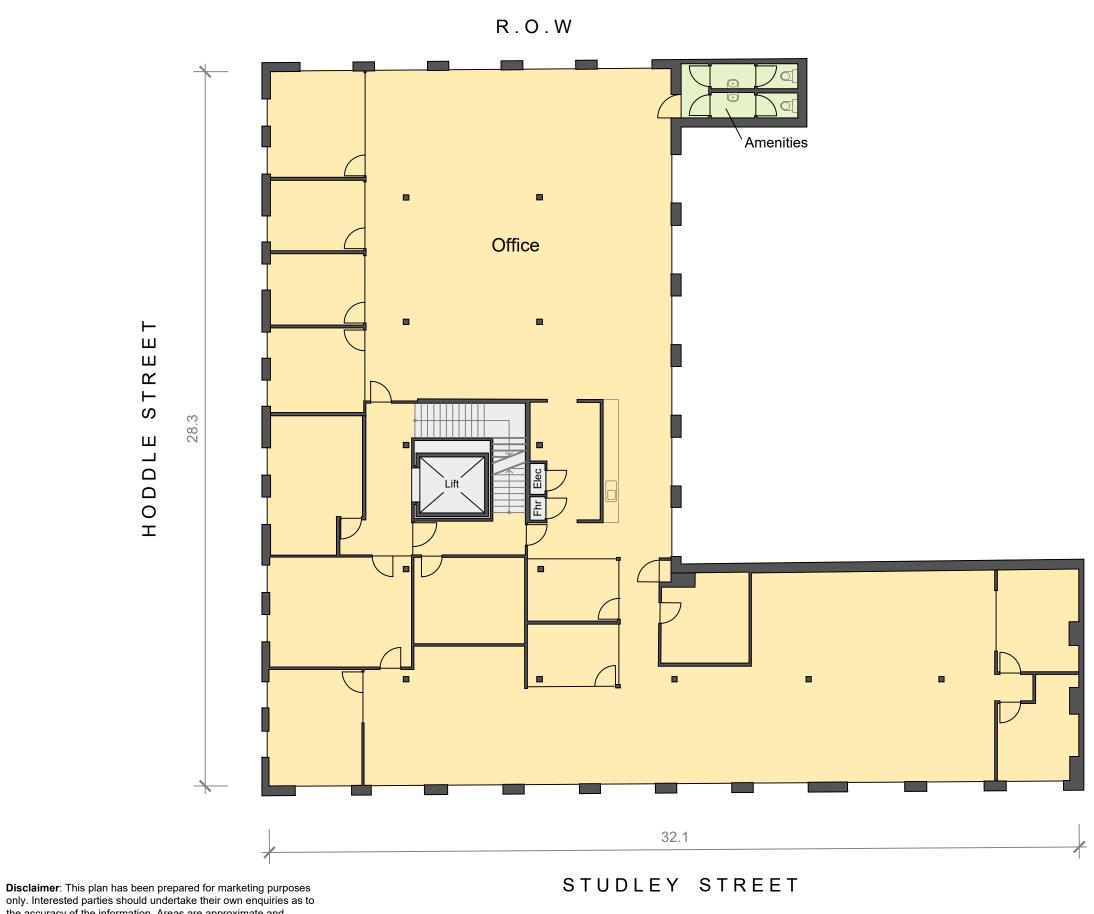

### ph. 03 9415 6565

the accuracy of the information. Areas are approximate and dimension rounding may result in area discrepancies.

Plan

. For:

MARKETING DRAWING First Floor, 198 - 210 Hoddle Street ABBOTSFORD, VIC

| Date:  | 27/07/2018 |          |        |
|--------|------------|----------|--------|
| Ref:   | 68155      | Rev:     | -      |
| Drawn  | BS         | Checked: | IN     |
| Scale: | 1:150 @ A3 | Sheet:   | 3 of 4 |

# **Information Schedule**

| First Floor |                    |
|-------------|--------------------|
| Office      | 563 m²             |
| Total Area  | 563 m <sup>2</sup> |
| Amenities   | 11 m²              |