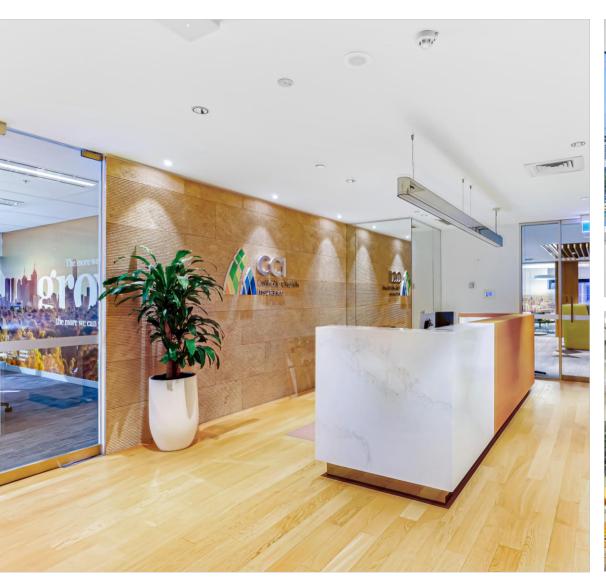

| AVAILABILITY SCHEDULE |               |                                  |                 |        |                                                                                                                                                                                                                                                                                                                                                                                                          |
|-----------------------|---------------|----------------------------------|-----------------|--------|----------------------------------------------------------------------------------------------------------------------------------------------------------------------------------------------------------------------------------------------------------------------------------------------------------------------------------------------------------------------------------------------------------|
| LEVEL/<br>SUITE       | AREA<br>(SQM) | GROSS<br>EFFECTIVE<br>(\$/SQMPA) | FITOUT<br>(Y/N) | TIMING | COMMENTS                                                                                                                                                                                                                                                                                                                                                                                                 |
| Level<br>13           | 1,045         | \$750                            | Yes             | Now    | Sublease/Assignment to 31 July 2027 (or new long term direct lease). Quality existing fit out incl reception, 16 pax boardroom, 2 x 6 pax meeting rooms, quiet rooms, collaboration/lounge areas, store, comms and utilities rooms, large kitchen breakout with exceptional views, and open plan workstation area for 66 people (variation plans available to increase workstation density if required). |

## **Quality Existing Fit Out**