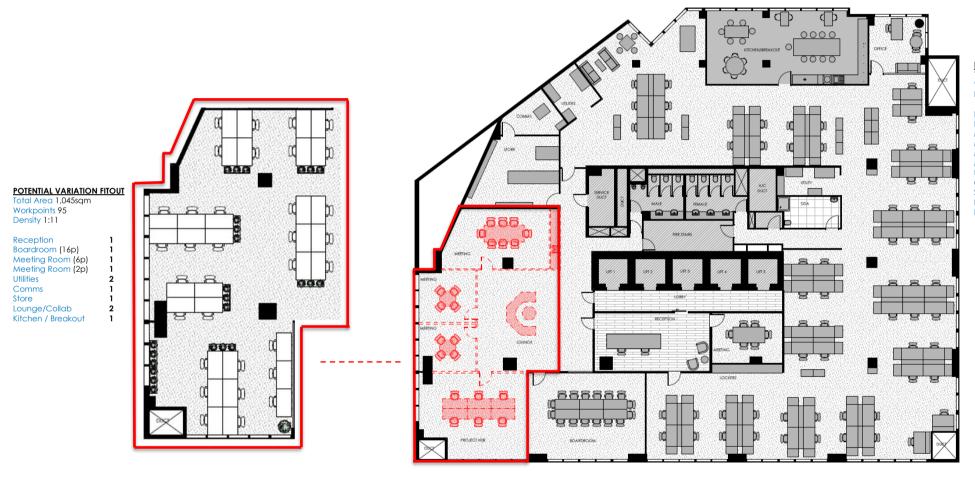

### **Floorplan**

#### & Fitout

EXISTING FITOUT
Total Area 1,045sqm Workpoints 66 Density 1:15.8

Reception Boardroom (16p) Meeting Room (8p)
Meeting Room (6p) Meeting Room (4p) Meeting Room (2p) Utilities Comms

Store Lounge/Collab Kitchen / Breakout