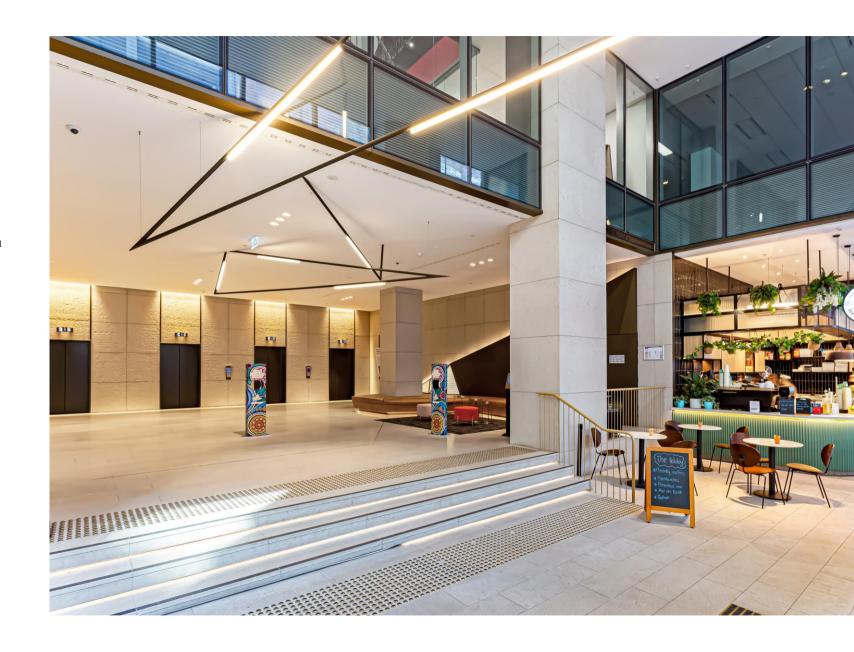

## **Plug And Play**Fitted Out Value Opportunity

309 Kent Street is a 17,500 sqm A-grade office building offering easy access to both Wynyard and Barangaroo. The lobby and external public spaces have undergone a major repositioning to provide exceptional tenant amenity with a range of quality food and beverage offerings. Existing tenants include MYOB and Realestate.com.au

#### THE OPPORTUNITY

Level 13 offers an excellent short or longer term plug and play solution. The floor provides an exceptional value proposition, featuring a good quality existing corporate fit out (with plans to increase density already prepared).