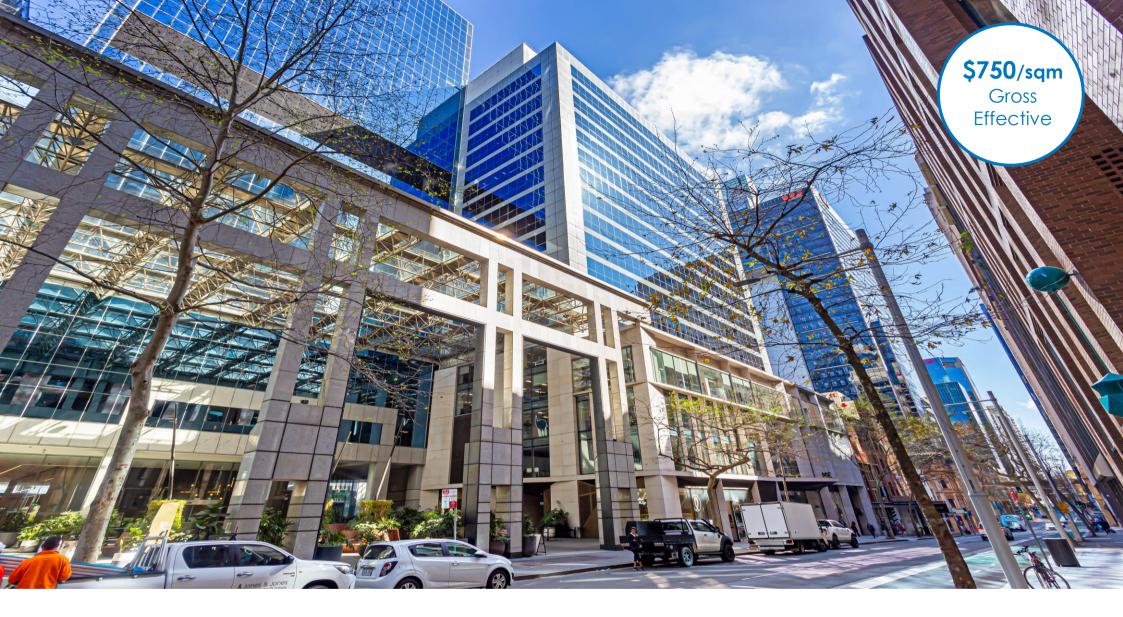

## **Plug And Play**Fitted Out Value Opportunity

309 Kent Street is a 17,500 sqm A-grade office building offering easy access to both Wynyard and Barangaroo. The lobby and external public spaces have undergone a major repositioning to provide exceptional tenant amenity with a range of quality food and beverage offerings. Existing tenants include MYOB and Realestate.com.au

#### THE OPPORTUNITY

Level 13 offers an excellent short or longer term plug and play solution. The floor provides an exceptional value proposition, featuring a good quality existing corporate fit out (with plans to increase density already prepared).