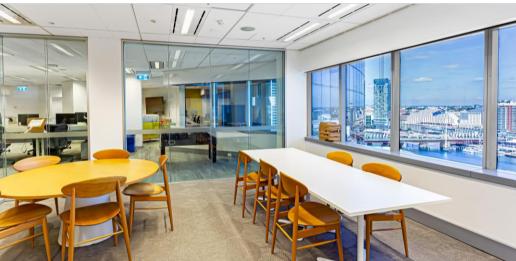

## **Quality Existing Fit Out**

## With Prime Darling Harbour Views

#### & Fitout

EXISTING FITOUT
Total Area 1,045sqm Workpoints 66 Density 1:15.8

Reception Boardroom (16p) Meeting Room (8p)
Meeting Room (6p) Meeting Room (4p) Meeting Room (2p) Utilities Comms

Store Lounge/Collab Kitchen / Breakout