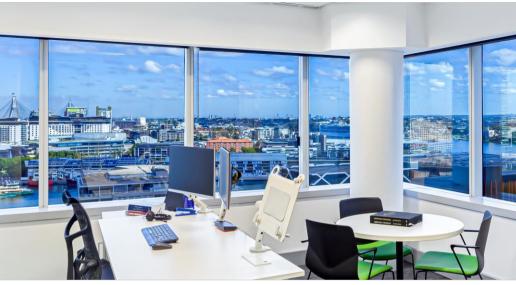

|
| Level<br>13           | 1,045         | \$750                            | Yes             | Now    | Sublease/Assignment to 31 July 2027 (or new long term direct lease). Quality existing fit out incl reception, 16 pax boardroom, 2 x 6 pax meeting rooms, quiet rooms, collaboration/lounge areas, store, comms and utilities rooms, large kitchen breakout with exceptional views, and open plan workstation area for 66 people (variation plans available to increase workstation density if required). |





## **Quality Existing Fit Out**

## With Prime Darling Harbour Views









### **Floorplan**

#### & Fitout



EXISTING FITOUT
Total Area 1,045sqm Workpoints 66 Density 1:15.8

Reception Boardroom (16p) Meeting Room (8p)
Meeting Room (6p) Meeting Room (4p) Meeting Room (2p) Utilities Comms

Store Lounge/Collab Kitchen / Breakout



# **Leasing**Enquiries

#### Jessica Martiniano

M 0439 447 644

E jessica.martiniano@cadigal.com.au

#### **Amy Pails**

M 0421 390 440

E amy.pails@cadigal.com.au

cadigal.com.au