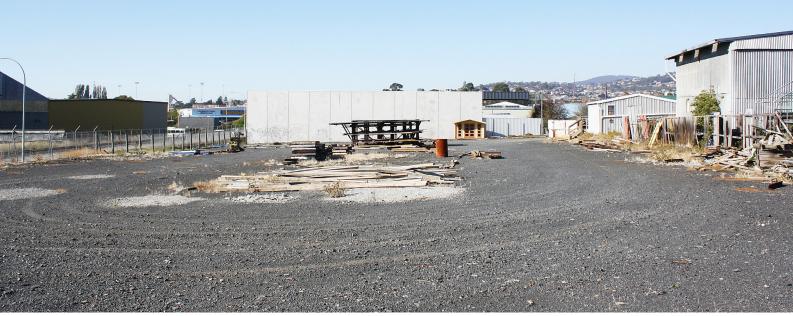

## **Substantial Vacant Land Holding**

491a Main Road, Montrose

- Significant 'light Industrial' land holding in established northern suburbs location.
- Land area 4,516sqm (approx); close to major transport corridors.
- Site mostly level with Main Road access via common right-of-way.
- Available now.