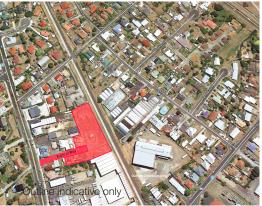

## **Substantial Vacant Land Holding**

491a Main Road, Montrose

- Significant 'light Industrial' land holding in established northern suburbs location.
- Land area 4,516sqm (approx); close to major transport corridors.
- Site mostly level with Main Road access via common right-of-way.
- Available now.