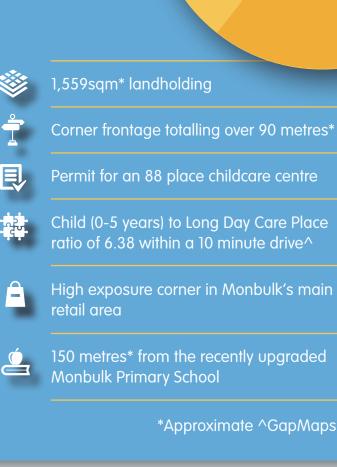

# **Corner Childcare Site with Permit**

EMERALD-MONBULK ROAD

1 Baynes Park Road, Monbulk

### Childcare Development Opportunity in a Central Location 1 Baynes Park Road, Monbulk