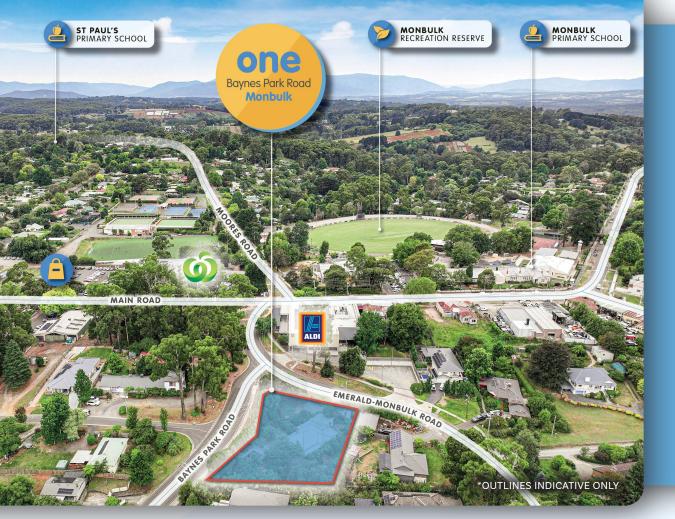

# **Corner Childcare Site with Permit**

EMERALD-MONBULK ROAD

1 Baynes Park Road, Monbulk

### Childcare Development Opportunity in a Central Location 1 Baynes Park Road, Monbulk