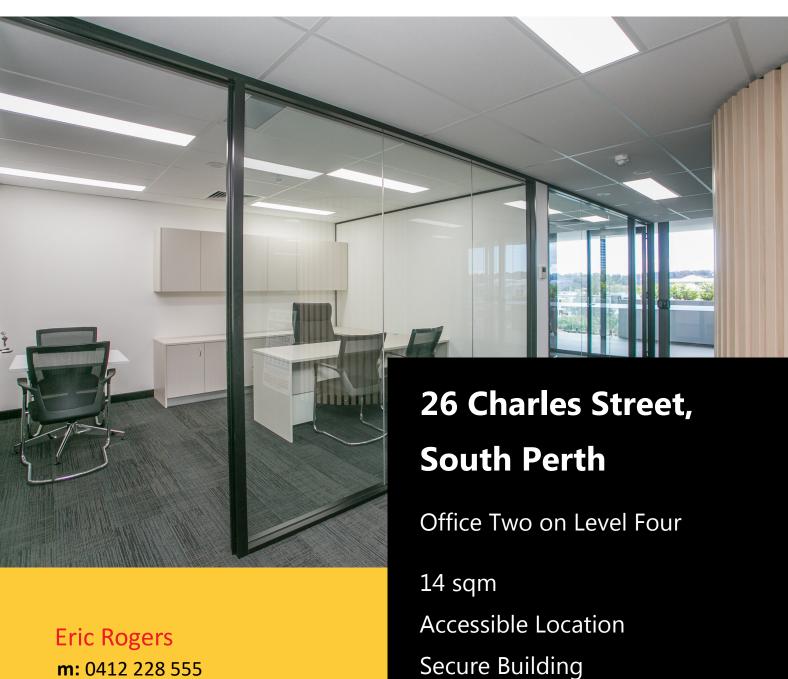

# 26 Charles Street, South Perth

#### Location

Situated on Charles Street between Hardy and Richardson Streets, close to the zoo, South Perth business precinct, post office, golf course and much more. The space for lease is Office Two at 402 / 26 Charles Street in South Perth.

## **Premises**

This office is spacious, light, bright, modern and air conditioned. Exclusive use of the office and shared access to all other features including boardroom, kitchen and toilet facilities. For more information or to arrange a viewing, please contact Eric Rogers on 0412 228 555.

### **Lettable Area**

14 sqm