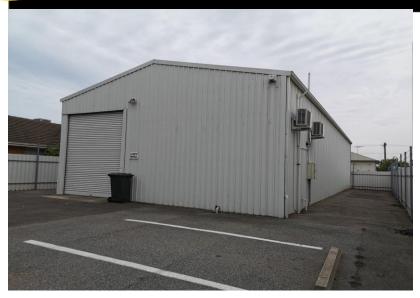

## **Property Features**

Colorbond Workshop and two story office.

Total area 202 sqm approx on site area of approx. 460 sqm

Site is good hardstand and fully fenced

## Roller door access.

Estimate of outgoings tenant liable to pay per annum

Council Rates: \$2,617.35

SA Water Rates: \$707.64

SA Water Consumption: as consumed

Emergency Services Levy: \$877.45

Reconciliation Fee: \$100.00