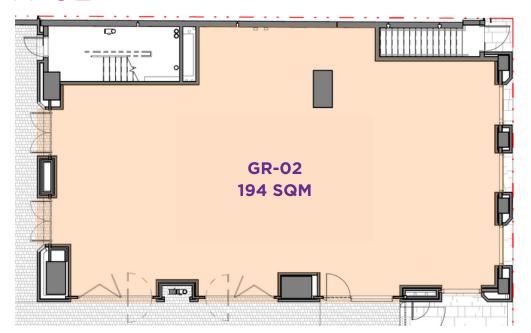

## RETAIL FLOORPLAN: R-02 & MR-02

**TOTAL NLA:** 

303 SQM

### **DETAILS:**

KITCHEN EXHAUST AND FACILITIES AVAILABLE