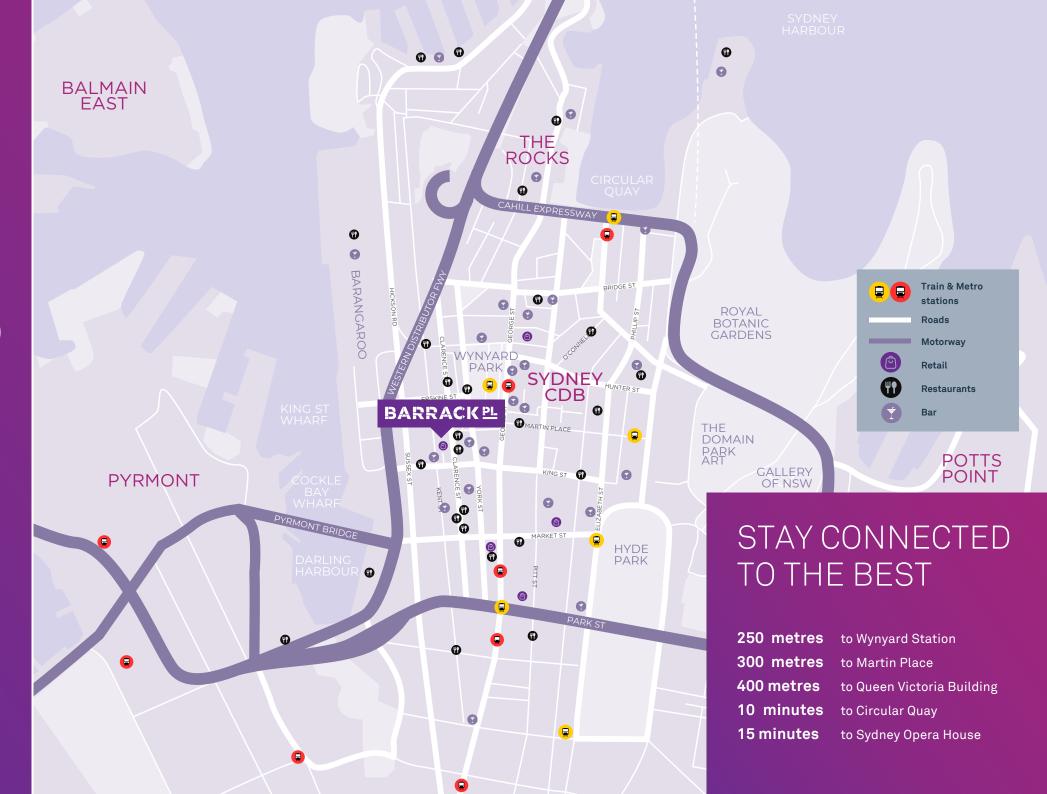

In the centre of the Sydney CBD, Barrack Place welcomes a diverse customer base. From office workers, students, tourists and more.

This up-and-coming precinct hosts a number of reputable retailers and is incorporated with the fully occupied commercial office tower.