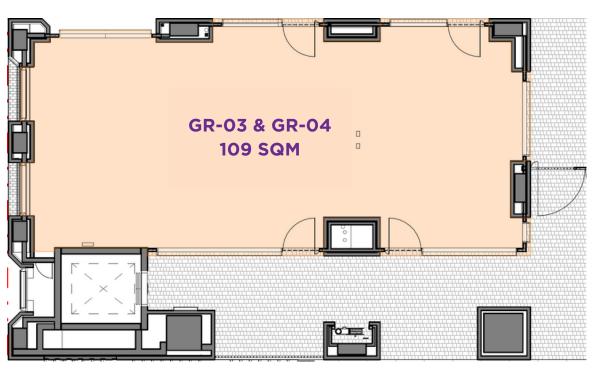

# RETAIL FLOORPLAN: GR-03 & GR-04

**TOTAL NLA:** 

109 SQM

## **DETAILS:**

• KITCHEN EXHAUST AND FACILITIES AVAILABLE