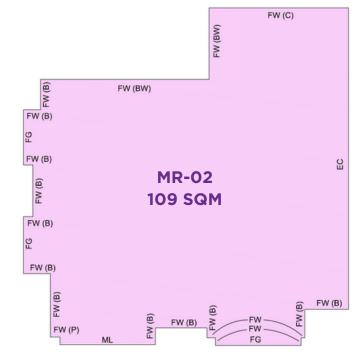

# RETAIL FLOORPLAN: GR-03 & GR-04

**TOTAL NLA:** 

109 SQM

## **DETAILS:**

• KITCHEN EXHAUST AND FACILITIES AVAILABLE