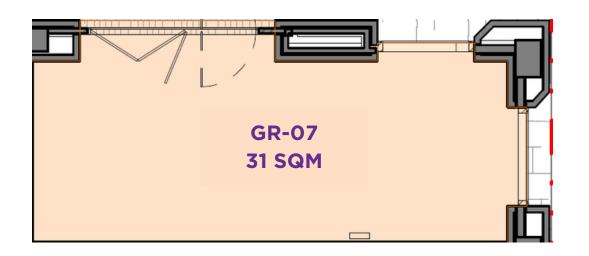

# RETAIL FLOORPLAN: GR-07

**TOTAL NLA:** 

31 SQM

## **DETAILS:**

• Frontage available. No kitchen exhaust or cooking facilities available.