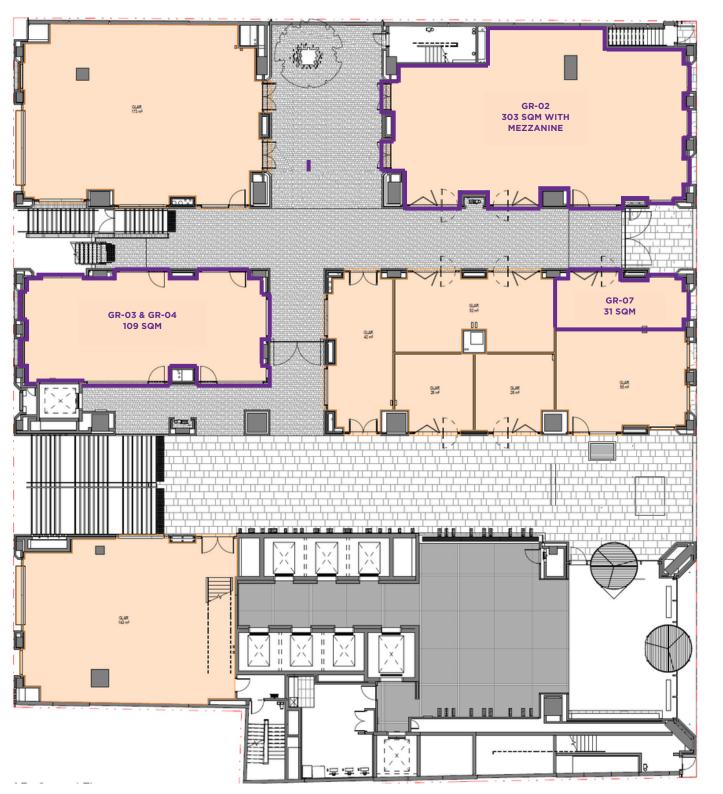

## RETAIL FLOORPLAN

TOTAL NLA: 1,053 SQM

**AVAILABLE SPACES:** 

GR-02 & MR-02 303 SQM

GR-03 & GR-04 109 SQM

GR-07 31 SQM