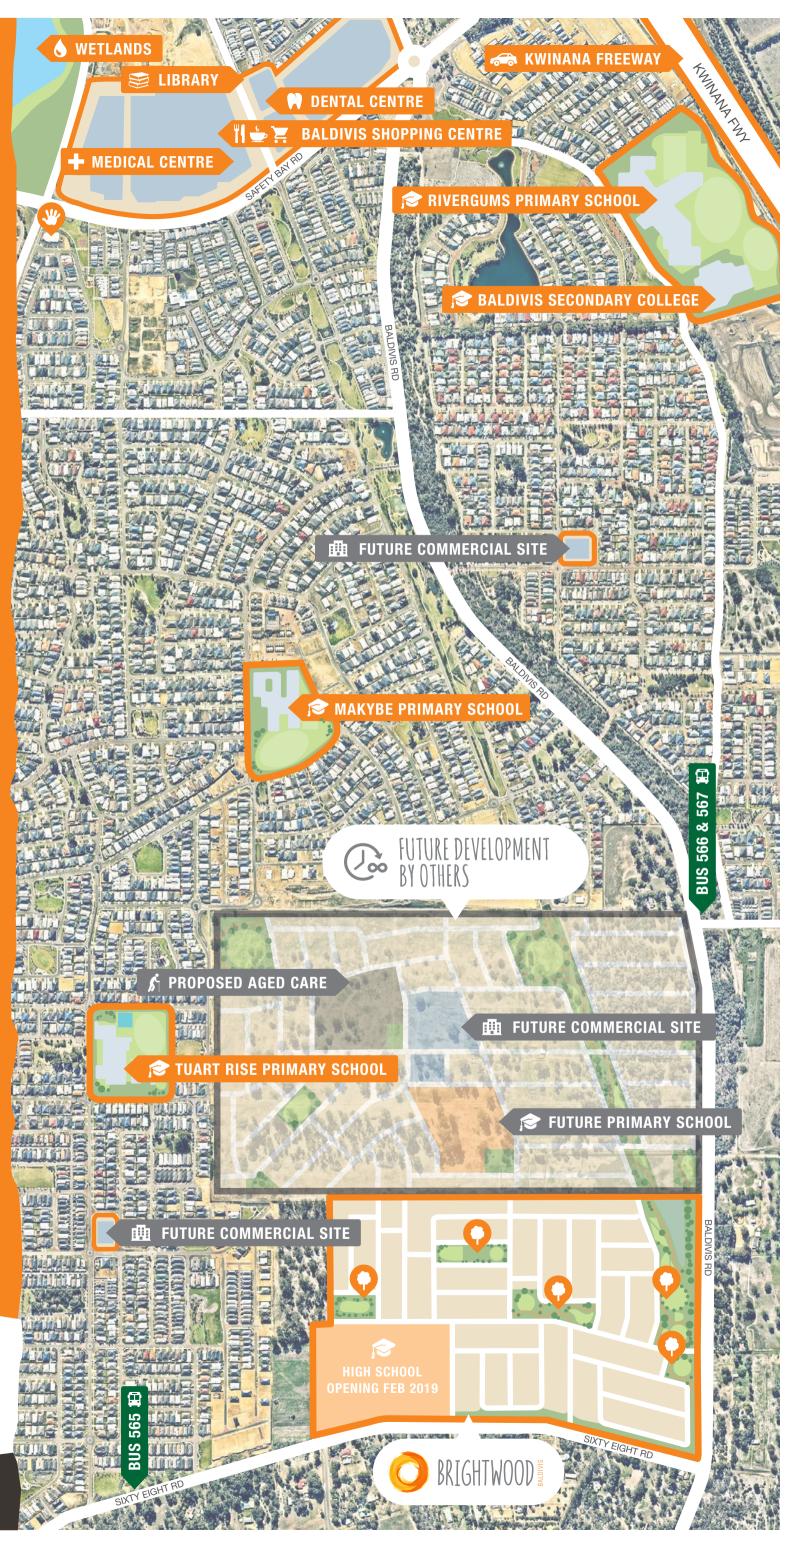

# DISCOVER WHAT MAKES BRIGHTWOOD THE BRIGHTER CHOICE

### **SHOPPING CENTRE**

Home to one of the largest assortments of clothing and retail outlets, cafes, bars and specialty stores, Baldivis Shopping Centre is one of the largest regional shopping centres in Western Australia.

## **TRANSPORT**

The growing size of the Baldivis area has seen an increase in bus routes throughout the area, along with the close proximity to the Kwinana Freeway, makes Baldivis a highly accessible suburb that sits only 35 minutes from the CBD.

# **EDUCATION**

The Brightwood estate at Baldivis is surrounded by a large array of schooling options both public and private.

# **MEDICAL FACILITIES**

Brightwood is only a short drive to a series of Medical Facilities and only 10 minutes drive from Rockingham Hospital.

# **PARKLANDS & OPEN SPACES**

Brightwood features rich landscaped parklands and public open spaces to compliment the wide array of existing parks in the Baldivis area.