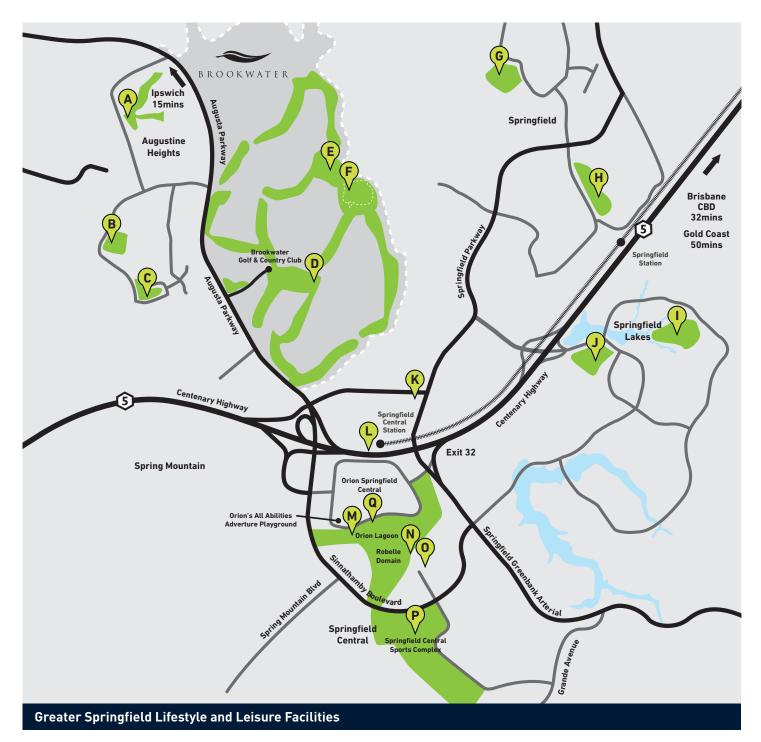

SPRINGFIELD CENTRAL SPORTS COMPLEX

Springfield City Group

- A Jones Road Reserve
- B Augustine Heights Dog Park
- William McGinty Park
- Brookwater Golf & Country Club designed by Greg Norman
- Opossum Creek Parklands & Dog Park
- Walking Trails
- **G** Eugene Street Reserve
- Western Spirit Football Club
- Spring Lake Park

- Ridgetop Park
- Risbane Lions Training and Administration Facility (2021)
- Springfield Central Station
- M Orion Lagoon
- N Robelle Domain Springfield Central Parklands
- Event Cinemas Complex
- Springfield Central Sports Complex: 8 mixed use fields, 4 Ovals, 16 netball courts, 2 playgrounds and 3 club houses
- Lifestyle & Food Markets (monthly) Robelle Domain