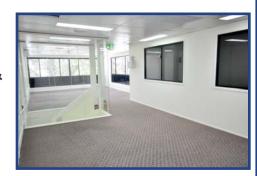

## 25/30 Mudgeeraba Road

- This high internal clearance warehouse has a fully fitted reception plus amenities, kitchenette & 3 phase power
- The 62m² strata mezzanine office area has an additional 37m² office with kitchenette, shower & toilet

 The premises has individual front entries to both the reception & mezzanine plus roller door entry to warehouse