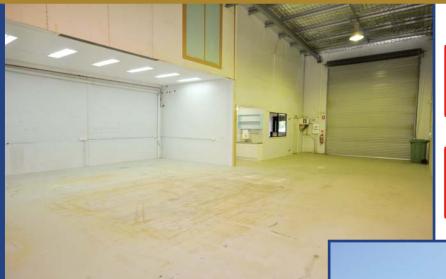

## 25/30 Mudgeeraba Road

- This high internal clearance warehouse has a fully fitted reception plus amenities, kitchenette & 3 phase power
- The 62m² strata mezzanine office area has an additional 37m² office with kitchenette, shower & toilet

 The premises has individual front entries to both the reception & mezzanine plus roller door entry to warehouse