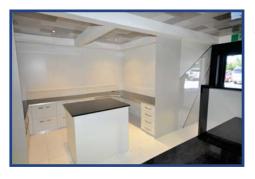

## 25/30 Mudgeeraba Road

- This high internal clearance warehouse has a fully fitted reception plus amenities, kitchenette & 3 phase power
- The 62m² strata mezzanine office area has an additional 37m² office with kitchenette, shower & toilet