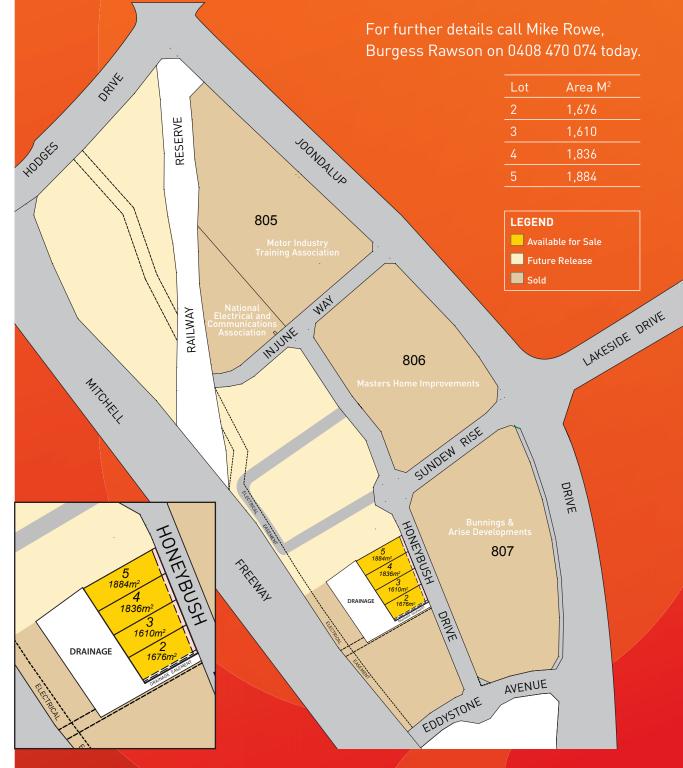

#### Land Details

- Lots ranging from 1,610sqm to 1,884sqm
- Located on Honeybush Drive, Joondalup, 26km from Perth
- Close proximity to the freeway
- Convenient access to public transport
- Close to Edith Cowan University
- For sale via private treaty

#### Zoning

Uses: Office/Bulky/Retail/Showroom

landcorp.com.au/thequadrangle