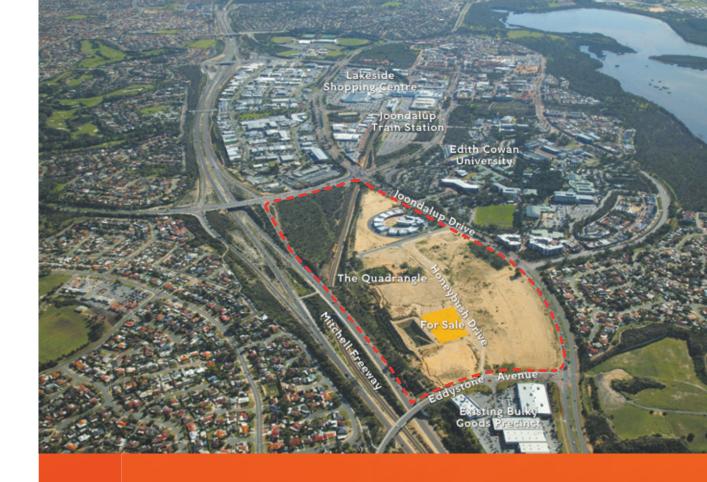

#### Four new lots released.

Strategically located with easy access to major transport routes and local amenities.

#### Land Details

- Lots ranging from 1,610sqm to 1,884sqm
- Located on Honeybush Drive, Joondalup, 26km from Perth
- Close proximity to the freeway
- Convenient access to public transport
- Close to Edith Cowan University
- For sale via private treaty

#### Zoning

Uses: Office/Bulky/Retail/Showroom

landcorp.com.au/thequadrangle