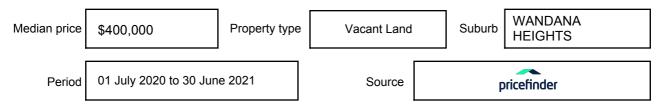

ssed as a single price, or as a price range with the difference between the upper and lower amounts not more than 10% of the lower amount.

This Statement of Information must be provided to a prospective buyer within two business days of a request and displayed at any open for inspection for the property for sale.

It is recommended that the address of the property being offered for sale be checked at

services.land.vic.gov.au/landchannel/content/addressSearch before being entered in this Statement of Information.

### Property offered for sale

Address Including suburb and postcode

6 GREENWAY COURT, WANDANA HEIGHTS, VIC 3216

### Indicative selling price

For the meaning of this price see consumer.vic.gov.au/underquoting

Price Range:

\$2,000,000 to \$2,200,000

#### Median sale price



#### **Comparable property sales**

The estate agent or agent's representative reasonably believes that fewer than three comparable properties were sold within five kilometres of the property for sale in the last 18 months.

This Statement of Information was prepared on: