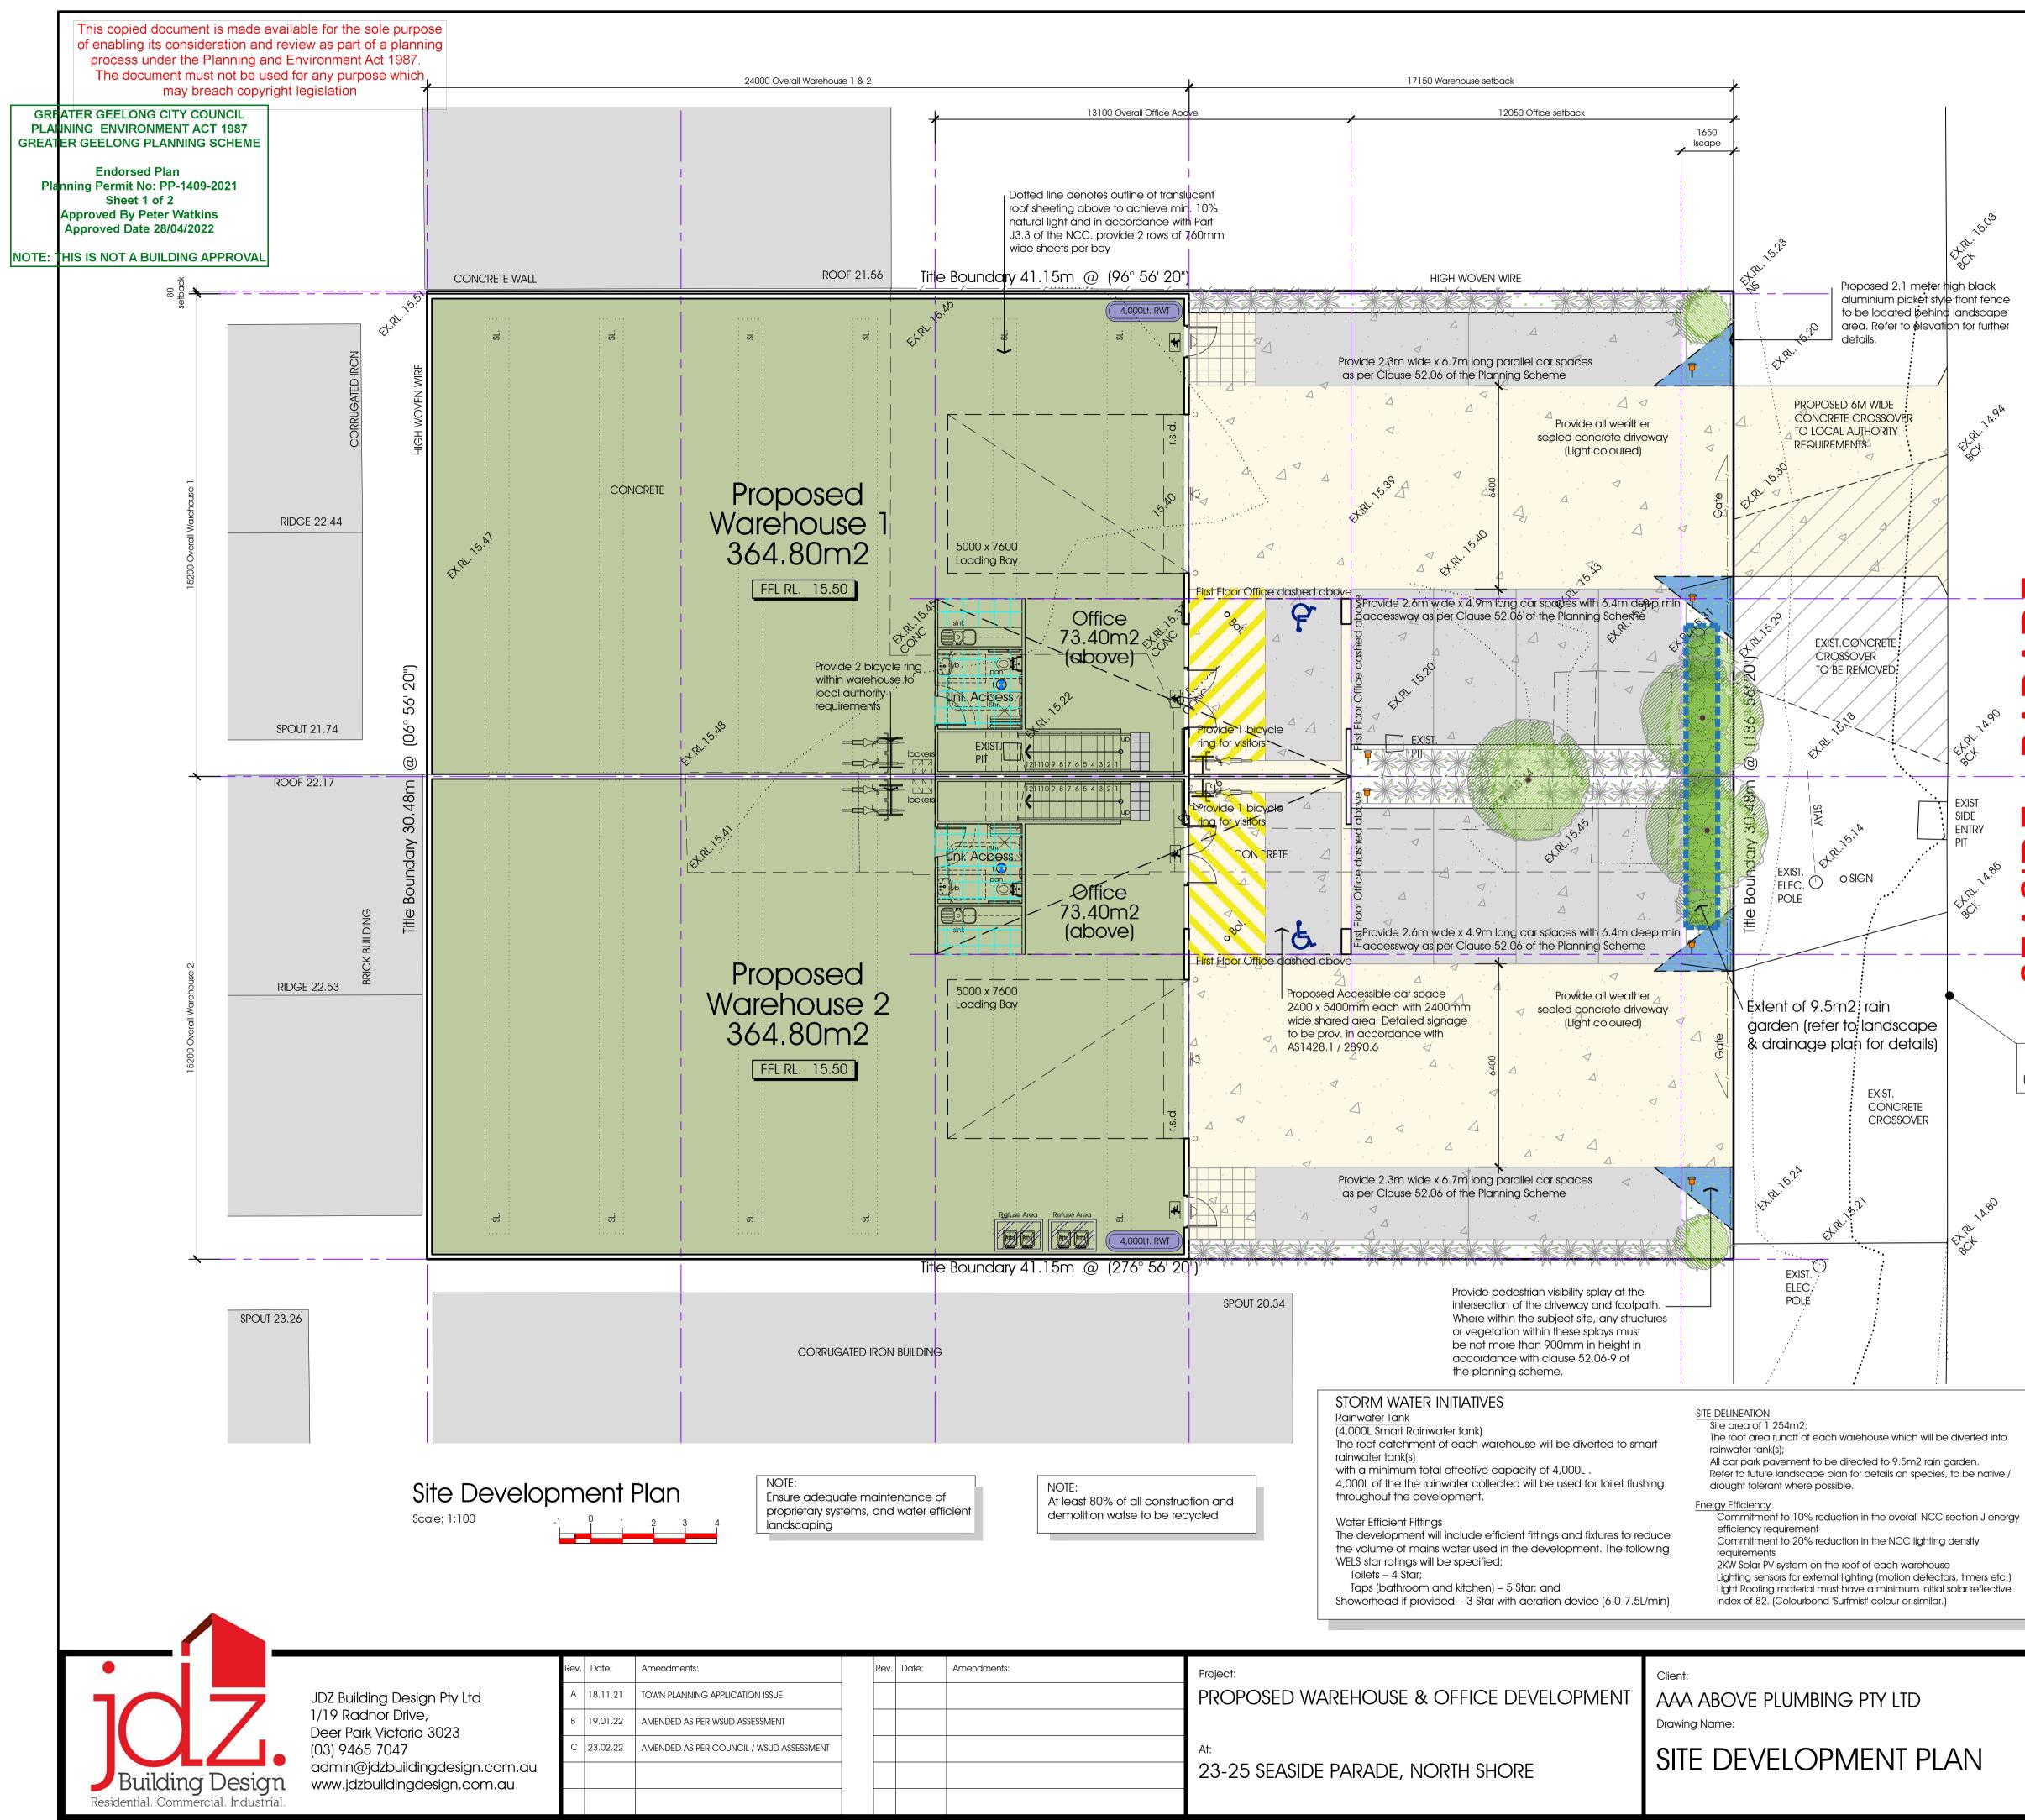

|                                                    | Area Analysis   Total site area (23-25 SEASIDE PDE) - 1,254.00m2   Proposed Warehouse   Warehouse Area - 729.60 m2 (TOTAL)   First Floor Office Area - 146.80 m2 (TOTAL)   Total Building Area - 876.40 m2 (TOTAL)   Total site coverage - 69.89 %                                                                                                                                                                                                                                                                                                                                                                                                                                                                                                                                                                                                                                                                                                                                                                                                                                                                                                                                                                                                                                                                                                                                                                                                                                                                                                                                                                                                                                                                                                                                                                                                                                                                                                                                                                                                                                             |
|----------------------------------------------------|------------------------------------------------------------------------------------------------------------------------------------------------------------------------------------------------------------------------------------------------------------------------------------------------------------------------------------------------------------------------------------------------------------------------------------------------------------------------------------------------------------------------------------------------------------------------------------------------------------------------------------------------------------------------------------------------------------------------------------------------------------------------------------------------------------------------------------------------------------------------------------------------------------------------------------------------------------------------------------------------------------------------------------------------------------------------------------------------------------------------------------------------------------------------------------------------------------------------------------------------------------------------------------------------------------------------------------------------------------------------------------------------------------------------------------------------------------------------------------------------------------------------------------------------------------------------------------------------------------------------------------------------------------------------------------------------------------------------------------------------------------------------------------------------------------------------------------------------------------------------------------------------------------------------------------------------------------------------------------------------------------------------------------------------------------------------------------------------|
|                                                    | Car Parking Analysis   Proposed Warehouse/ Office   WAREHOUSE & OFFICE: 390.20m2   ( <u>438.20</u> m2 net - minus loading bay/<br>stair void 38.00m2 & 10.00m2.   Car Parking Required for Warehouses<br>390.20 x 1.5 (Cars) ÷ 100m2 + 2 = 7.85 Cars.   TOTAL CARSPACE REQUIRED : 7 each<br>TOTAL CARSPACE PROVIDED: 7 each                                                                                                                                                                                                                                                                                                                                                                                                                                                                                                                                                                                                                                                                                                                                                                                                                                                                                                                                                                                                                                                                                                                                                                                                                                                                                                                                                                                                                                                                                                                                                                                                                                                                                                                                                                    |
| 5600 Office above                                  | <section-header><section-header><section-header><section-header><text><text></text></text></section-header></section-header></section-header></section-header>                                                                                                                                                                                                                                                                                                                                                                                                                                                                                                                                                                                                                                                                                                                                                                                                                                                                                                                                                                                                                                                                                                                                                                                                                                                                                                                                                                                                                                                                                                                                                                                                                                                                                                                                                                                                                                                                                                                                 |
| EXIST TBM -<br>RIVET IN KERB<br>EX.RL. 14.89m AHD) | Image: State of the state |
|                                                    | Denotes all weather sealed plain grey concrete driveway and pavement   Denotes all weather sealed plain pattern paved concrete path to delineate driveway from pedestrian access way   Location of area allocated for proposed landscaping. Note refer to landscape design for further details   Note: All levels are taken from A.H.D   FFL Finished Floor Level   RL: Proposed Reduced Level   Exist RL: Existing Reduced Level   A.H.D -                                                                                                                                                                                                                                                                                                                                                                                                                                                                                                                                                                                                                                                                                                                                                                                                                                                                                                                                                                                                                                                                                                                                                                                                                                                                                                                                                                                                                                                                                                                                                                                                                                                    |
| Accessi<br>Car Spc<br>Scale: N.T.S                 | shared space.                                                                                                                                                                                                                                                                                                                                                                                                                                                                                                                                                                                                                                                                                                                                                                                                                                                                                                                                                                                                                                                                                                                                                                                                                                                                                                                                                                                                                                                                                                                                                                                                                                                                                                                                                                                                                                                                                                                                                                                                                                                                                  |
| Job No<br>Date:<br>Scale:                          | Drawing No:<br>18.11.2021<br>1:100 @ A1                                                                                                                                                                                                                                                                                                                                                                                                                                                                                                                                                                                                                                                                                                                                                                                                                                                                                                                                                                                                                                                                                                                                                                                                                                                                                                                                                                                                                                                                                                                                                                                                                                                                                                                                                                                                                                                                                                                                                                                                                                                        |

Orientation

Checked: J.D.Z.

TOWN PLANNING

ISSUED FOR COUNCIL SUBMISSION 18.11.2021

| Scale: | 1:100 |
|--------|-------|
|        |       |

| title boundary | Prov. colorbond capping<br>to all parapet capping. | WAREHOUSE 2 | Proposed reinforced concrete<br>panel walls on boundary with<br>natural raw concrete finish |                  | Prov. Aodeli NC<br>fixed to structur<br>installed to mar |
|----------------|----------------------------------------------------|-------------|---------------------------------------------------------------------------------------------|------------------|----------------------------------------------------------|
| 15.50          |                                                    |             |                                                                                             |                  |                                                          |
|                | South Elevation                                    |             | Prov. alternate textured roll<br>finish to concrete panel wa<br>approved colours & mater    | all as per frame | ed P'coated alun<br>with reflective gre                  |