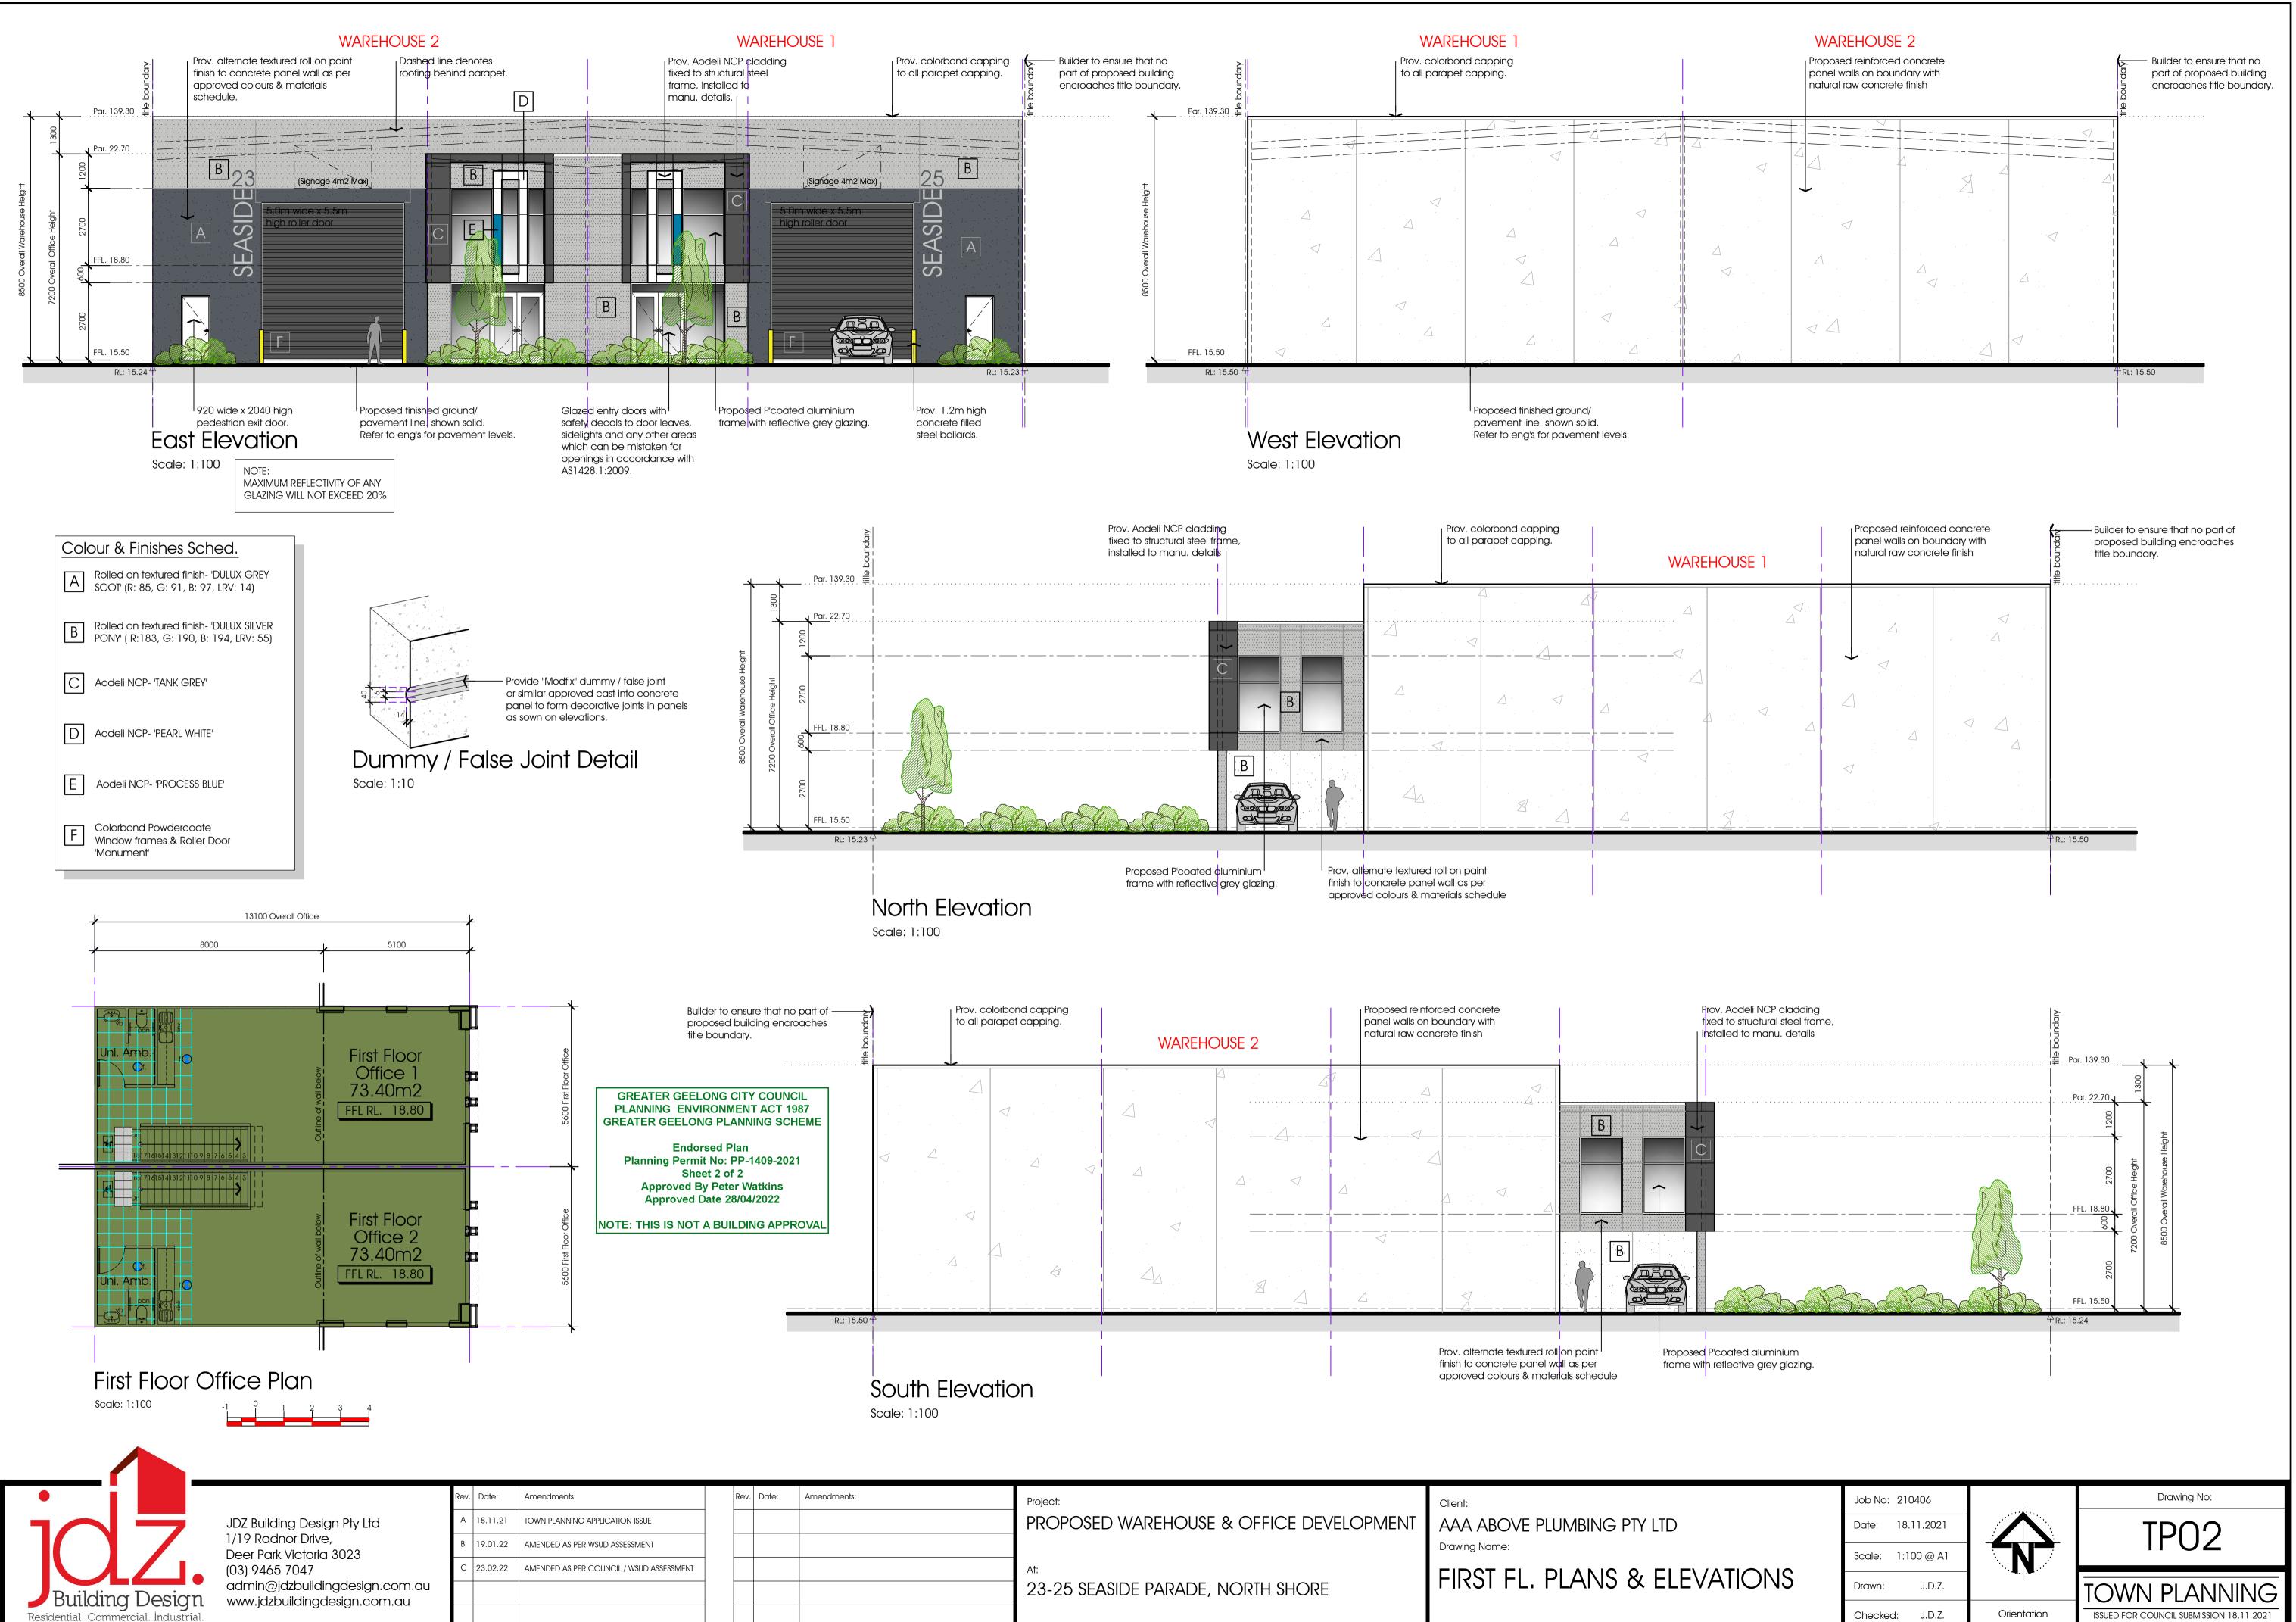

Orientation

Checked: J.D.Z.

TOWN PLANNING

ISSUED FOR COUNCIL SUBMISSION 18.11.2021

| Scale: | 1:100 |
|--------|-------|
|        |       |

| title boundary | Prov. colorbond capping<br>to all parapet capping. | WAREHOUSE 2 | Proposed reinforced concrete<br>panel walls on boundary with<br>natural raw concrete finish |                  | Prov. Aodeli NC<br>fixed to structur<br>installed to mar |
|----------------|----------------------------------------------------|-------------|---------------------------------------------------------------------------------------------|------------------|----------------------------------------------------------|
| 15.50          |                                                    |             |                                                                                             |                  |                                                          |
|                | South Elevation                                    |             | Prov. alternate textured roll<br>finish to concrete panel wa<br>approved colours & mater    | all as per frame | ed P'coated alun<br>with reflective gre                  |

| S: | Project:<br>PROPOSED WAREHOUSE & OFFICE DEVELOPMENT | Client:<br>AAA ABOVE PLUMBING PTY LTD<br>Drawing Name: |
|----|-----------------------------------------------------|--------------------------------------------------------|
|    | At:<br>23-25 SEASIDE PARADE, NORTH SHORE            | FIRST FL. PLANS & ELEVATIC                             |