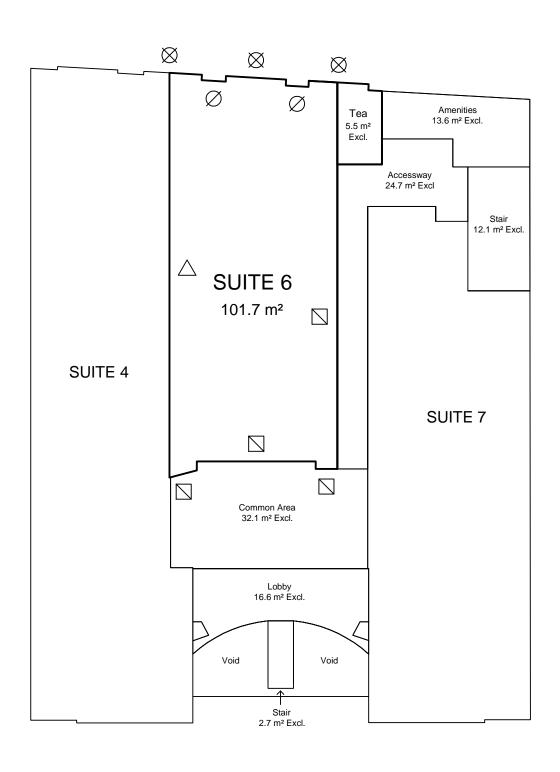

# Survey of Lease Area for Suite 6, First Floor, 407 Canterbury Rd, Surrey Hills, Victoria

## Schedule of Areas

Suite 6

101.7 m<sup>2</sup>

**Total Area** 

101.7 m<sup>2</sup>

Tea Room

 $5.5 \text{ m}^2$ 

# Symbols Key

- ∅ Area to Internal Face of Wall
- □ Area to External Face of Wall
- △ Area to Centerline of Wall

| SURVEY PREPARED FOR                    |                                   |  |
|----------------------------------------|-----------------------------------|--|
| Client:                                | CVA Property PTY LTD              |  |
| Property Address: First Floor, Suite 6 |                                   |  |
|                                        | 407 Canterbury Road, Surrey Hills |  |
| Property Type:                         | Commercial                        |  |