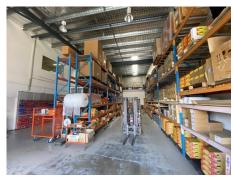

#### **Key Features**

- Modern office/warehouse unit
- Corporate air conditioned office
- Warehouse accessible via wide container height electric door
- Suitable to amplitude of users
- Superb corner location (visibility to Lytton Rd)
- Extra mezzanine storage
- Fantastic signage opportunity
- Approximate daily vehicle traffic of 18,100\*\*
- Café on-site
- Drive through access from Lytton Road & Breene Place allowing greater ease for truck loading
- Ample onsite car parking (7 exclusive car parks)
- Available mid December
- Refurbishment works scheduled prior to new tenant occupation