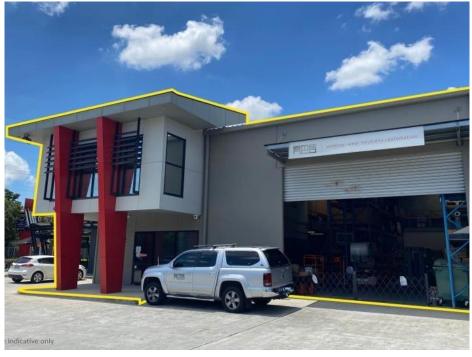

#### **Key Features**

- Modern office/warehouse unit
- Corporate air conditioned office
- Warehouse accessible via wide container height electric door
- Suitable to amplitude of users
- Superb corner location (visibility to Lytton Rd)
- Extra mezzanine storage
- Fantastic signage opportunity
- Approximate daily vehicle traffic of 18,100\*\*
- Café on-site
- Drive through access from Lytton Road & Breene Place allowing greater ease for truck loading
- Ample onsite car parking (7 exclusive car parks)
- Available mid December
- Refurbishment works scheduled prior to new tenant occupation