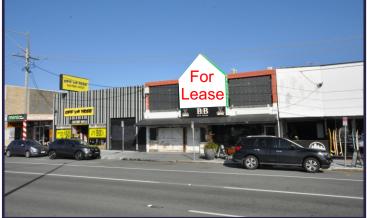

## **Prime Mermaid Beach Highway Frontage** Huge Exposure - Consulting Rooms

## Private Street Front Entry

## Level 1, 2440 Gold Coast Highway

- Superb fitout with large external signage exposure.
- An extremely well presented suite occupying the whole of the 1st level.
- Reception, 4 consulting rooms, large office, kitchen and laundry plus ladies and mens amenities including shower facilities.