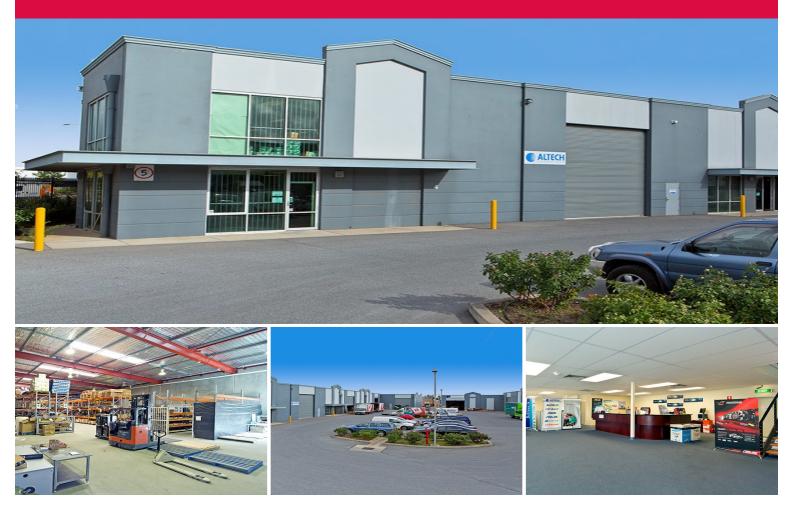

## MODERN TILT PANEL CORPORATE OFFICE / WAREHOUSE

4, 9-11 William Street , MILE END SOUTH, SA, Australia

- 1,150sqm modern tilt panel facility
- 765sqm warehouse with 6.2m clear-span clearance
- 385sqm of corporate office accommodation, over two levels
- Male and female amenities
- Kitchenette / lunch room
- Just 3km to the Adelaide CBD
- 5 allocated customer car parks, plus ample staff parking
- Forms part of a modern 10 unit strata complex