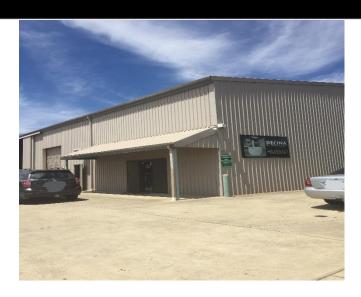

## LARGE COLORBOND WAREHOUSE - HIGH POWER SUPPLY

- Colorbond warehouse of approx. 988 sqm
- 6 meters at eaves
- High 3 phase power supply
- Two internal offices and dual amenities
- May be split into 2 or 3 as lease options
- Wide and high access sliding doors
- Balance of site is concreted and fully fenced
- Site area approx. 2166 sqm