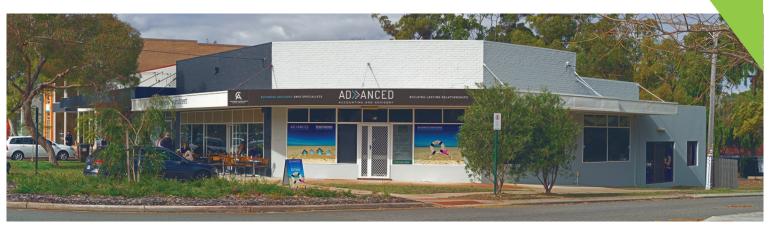

# 47 Kirwan Street, Floreat

This premium corner property is situated in a small commercial precinct that offers great commercial accessibility from within the heart of the Western Suburbs. Backing onto Lawler Park, this rare opportunity offers exceptional secure returns from well established, long term tenants.

- Land Area 630sqm
- Building NLA 272sqm (approx)
- · Leased until 2025 (cafe and professional office)
- Total income of \$92,212pa (tenants pay outgoings)
- Multiple parking bays
- Mixed use development potential