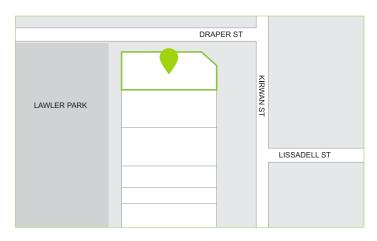

# 47 Kirwan Street, Floreat

This premium corner property is situated in a small commercial precinct that offers great commercial accessibility from within the heart of the Western Suburbs. Backing onto Lawler Park, this rare opportunity offers exceptional secure returns from well established, long term tenants.