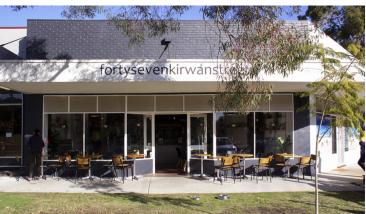

- Land Area 630sqm
- Building NLA 272sqm (approx)
- · Leased until 2025 (cafe and professional office)
- Total income of \$92,212pa (tenants pay outgoings)
- Multiple parking bays
- Mixed use development potential