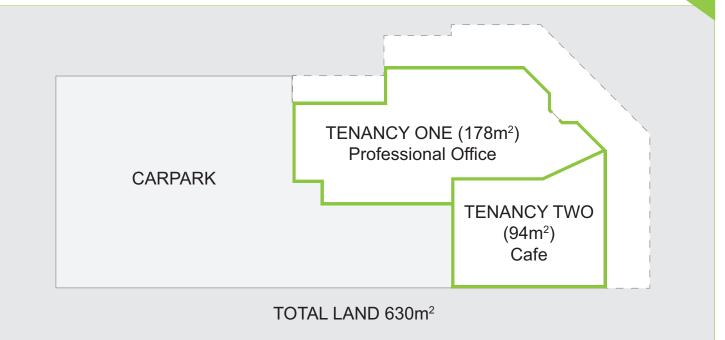

- Land Area 630sqm
- Building NLA 272sqm (approx)
- · Leased until 2025 (cafe and professional office)
- Total income of \$92,212pa (tenants pay outgoings)
- Multiple parking bays
- Mixed use development potential

#### Secure return on investment. Rent income at \$92,212 pa.

Existing long term leases until 2025. Net Letable Area 272sqm (approx).

For further details please contact: