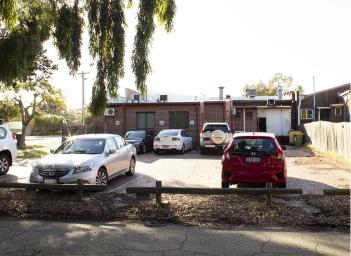

# 47 Kirwan Street, Floreat

This premium corner property is situated in a small commercial precinct that offers great commercial accessibility from within the heart of the Western Suburbs. Backing onto Lawler Park, this rare opportunity offers exceptional secure returns from well established, long term tenants.

- Land Area 630sqm
- Building NLA 272sqm (approx)
- · Leased until 2025 (cafe and professional office)
- Total income of \$92,212pa (tenants pay outgoings)
- Multiple parking bays
- Mixed use development potential