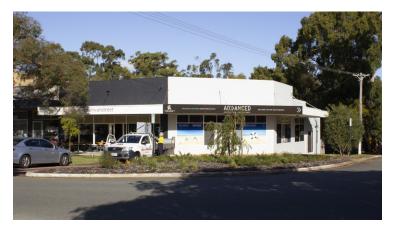

# 47 Kirwan Street, Floreat

This premium corner property is situated in a small commercial precinct that offers great commercial accessibility from within the heart of the Western Suburbs. Backing onto Lawler Park, this rare opportunity offers exceptional secure returns from well established, long term tenants.

- Land Area 630sqm
- Building NLA 272sqm (approx)
- · Leased until 2025 (cafe and professional office)
- Total income of \$92,212pa (tenants pay outgoings)
- Multiple parking bays
- Mixed use development potential