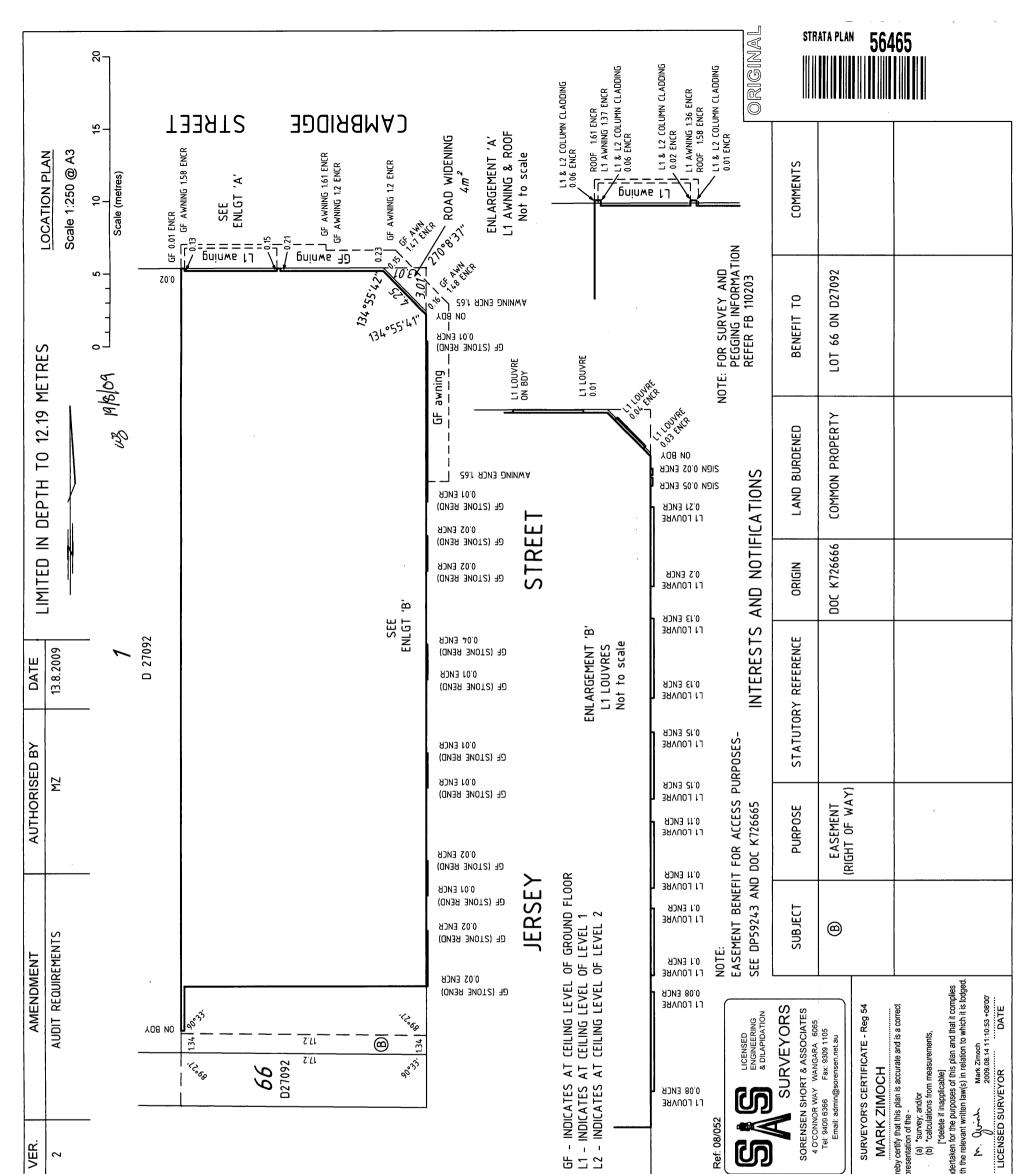

| STRATA PLAN<br>STRATA PLAN<br>SHEET 1 OF 4 SHEETS<br>SHEET 1 OF 4 SHEETS<br>SHEET 1 OF 4 SHEETS<br>SHATOP<br>CERTIFICATE OF TITLE<br>U. 1896 F. 799<br>LOCAL GOVERNMENT<br>TOWN OF CAMBRIDGE<br>U. 1896 F. 799<br>LOCAL GOVERNMENT<br>TOWN OF CAMBRIDGE<br>U. 1896 F. 799<br>LOCAL GOVERNMENT<br>TOWN OF CAMBRIDGE<br>UDEX PLAN<br>BG 34 (2) 10.26<br>TIO203<br>110203<br>SCALE 1:250 @ A3 (1, 1, 1, 1, 1, 1, 1, 1, 1, 1, 1, 1, 1, 1 | \$876.00   \$876.00     Assess No.   5589853     5589853   9.4.2009     FOR REGISTEAR OF TITLES   DATE     APPLICATION   9.4.2009     APPLICATION   9.4.2009     ASSES No.   19.4.2005     APPLICATION   9.4.2009     APPLICATION   19.4.2005     APPLICATION   100     ADAL   100     ADAL   100     APPLICATION   100 |
|----------------------------------------------------------