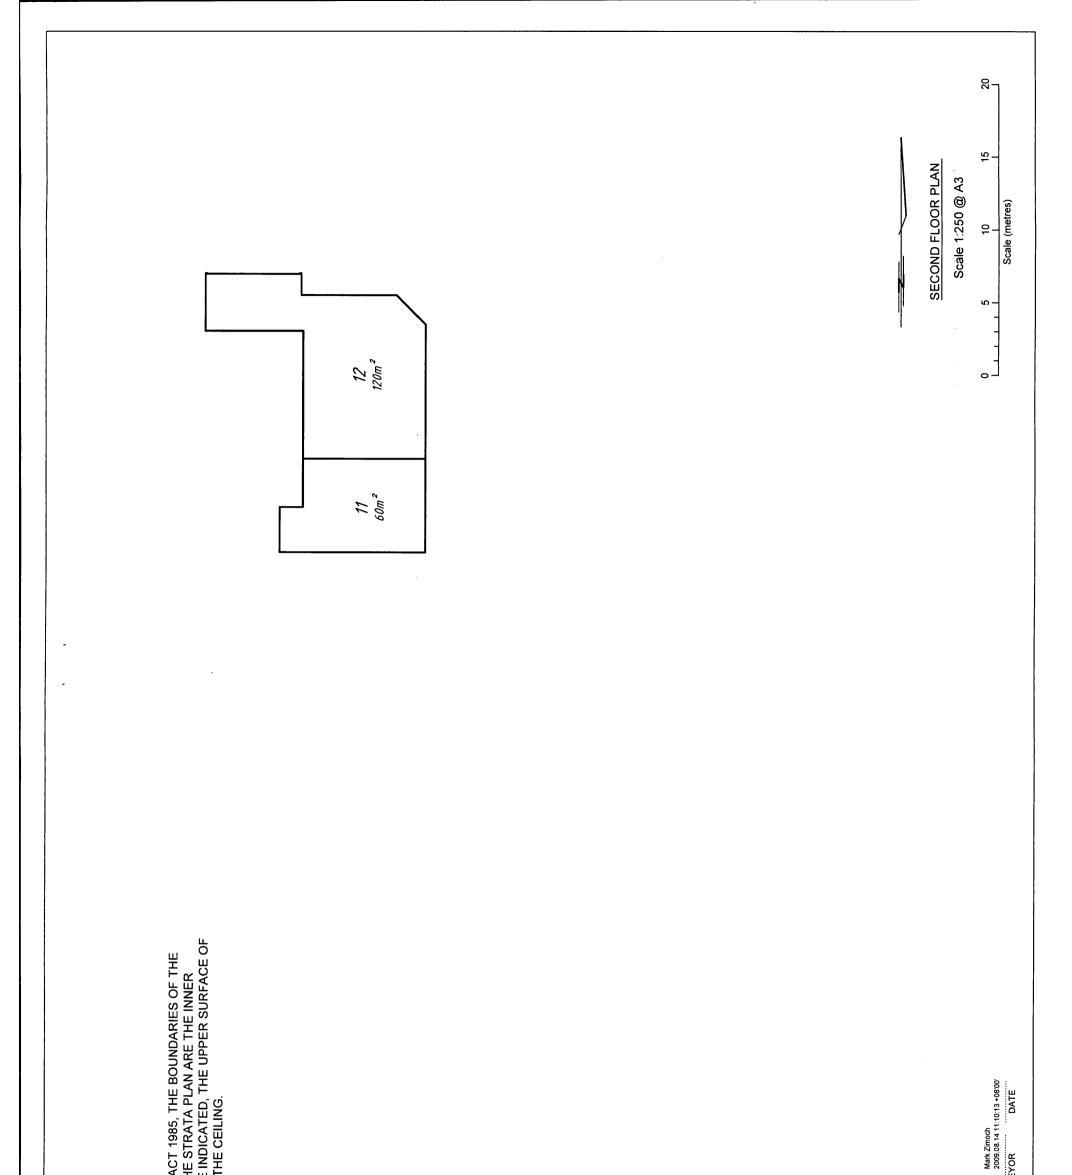

|







| STRATA PLAN<br>STRATA PLAN<br><b>56465</b><br>SHEET 4 OF 4 SHEETS<br>SHEET 4 OF 4 SHEETS<br>UNDER SEC 3(2)(b) OF THE STRATA TITLES A<br>LOTS WHICH ARE BUILDINGS SHOWN ON THI<br>SURFACES OF THE WALLS, EXCEPT WHERE<br>THE FLOOR AND THE UNDER SURFACE OF T