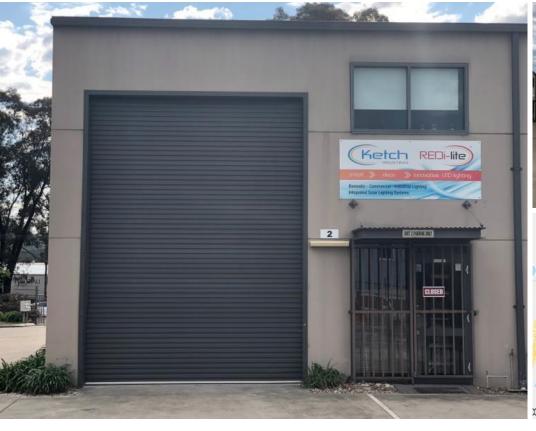

#### **Description:**

157sqm total area, consisting of 125sqm ground floor warehouse and 32sqm mezzanine office which is fitted out.

The fitted out office includes a kitchenette, workstations, partitioned office and open plan space with carpet and air-conditioning throughout.

Nice regular shape with high internal clearance and roller shutter allowing container access.

Amenities, shower and kitchenette with hot water downstairs.

There are two allocated car parking spaces on site.

Positioned in a secure gated estate, perfect for many uses.

- Located in Tuggerah
- Close to the M1 Motorway
- Affordable rent