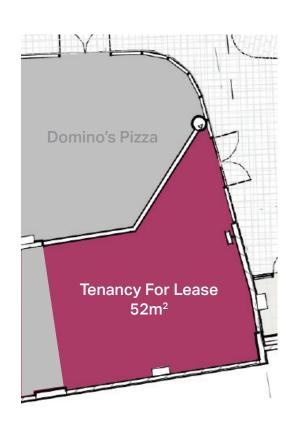

### The opportunity

Capital Estate Developments is seeking an experienced hair, beauty and/or barber operator for the last tenancy for lease at Denman Village Shops. Positioned adjacent to the popular Morning Dew Cafe and next to Denman Village IGA and Domino's Pizza, this tenancy attracts great foot traffic.

Size: 52m<sup>2</sup> (approx.)

\$32,000 pa +GST

Incentives negotiable

Available now