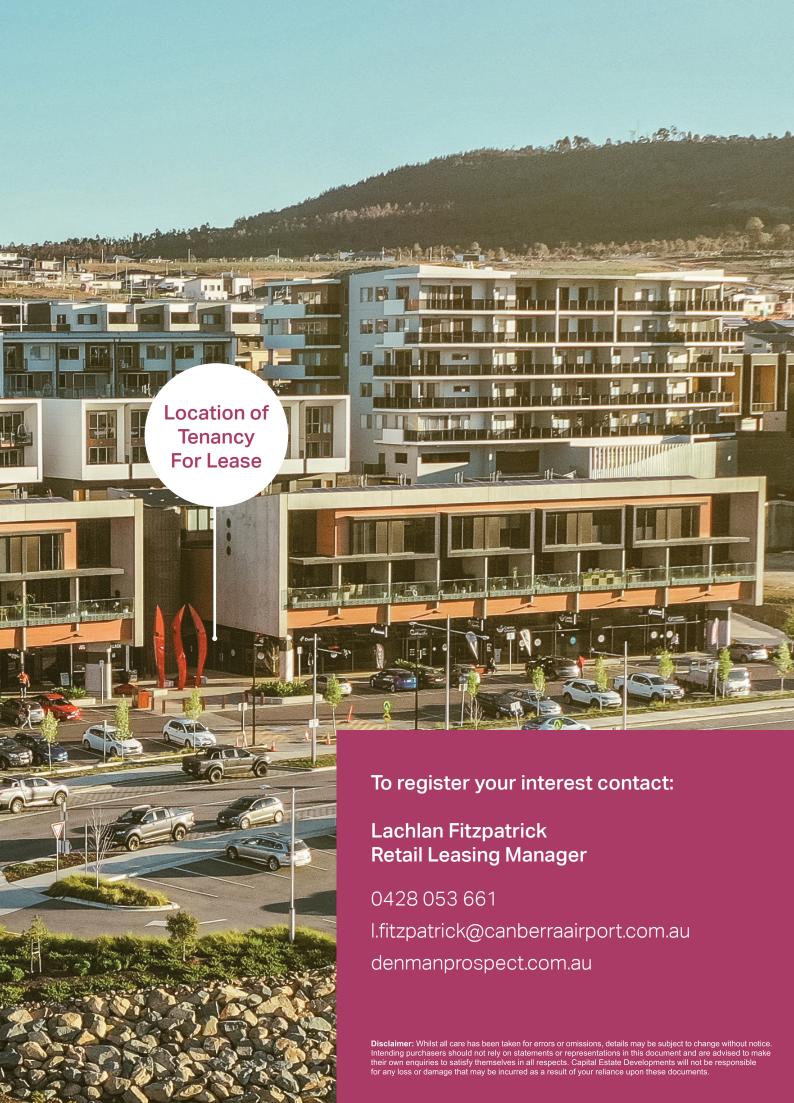

### The opportunity

Capital Estate Developments is seeking an experienced hair, beauty and/or barber operator for the last tenancy for lease at Denman Village Shops. Positioned adjacent to the popular Morning Dew Cafe and next to Denman Village IGA and Domino's Pizza, this tenancy attracts great foot traffic.

## **Denman Village Shops**

Denman Village Shops is a vibrant shopping centre located in the heart of Denman Prospect which has set a new benchmark for local shopping centres in the ACT.

The architecturally designed shopping centre is anchored by a 1000m<sup>2</sup> IGA supermarket and is supported by 9 specialty retail tenancies with 16 residential terraces located on the upper levels.

Located on the corner of Felstead Vista and Holborow Avenue, Denman Village Shops offers all residents of the Molonglo Valley a convenient shopping experience.