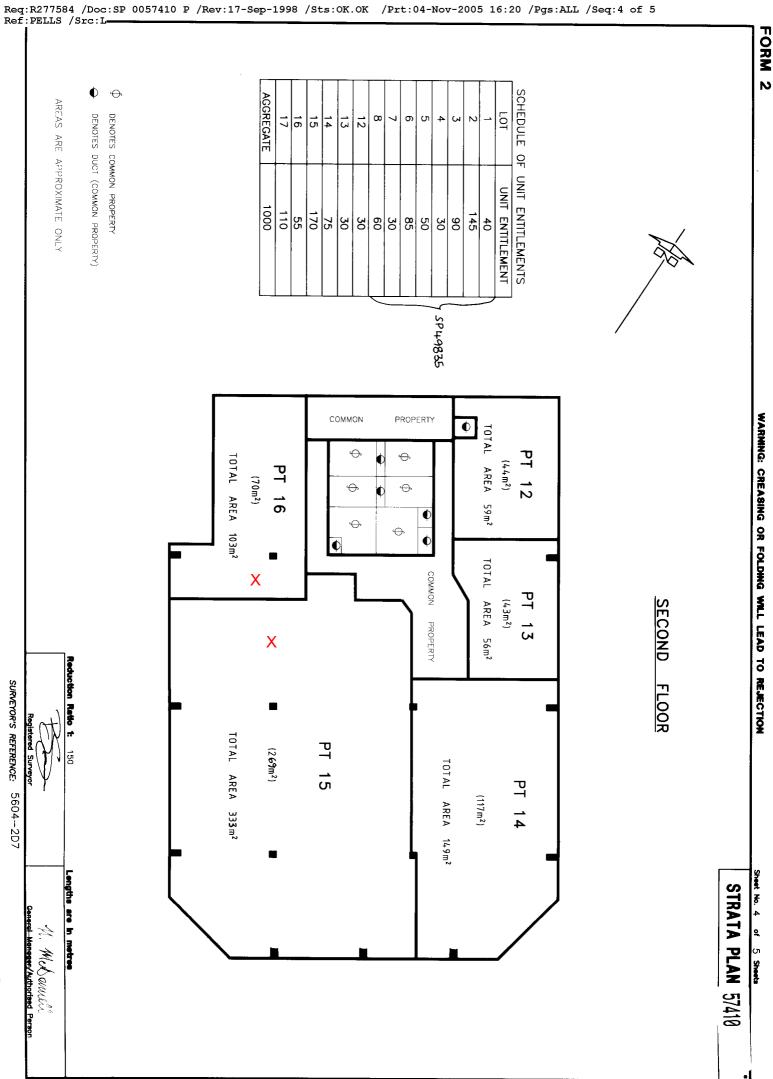

## Office Suites 15 & 16/ 8-10 East Parade

- \*Take 70m2, 269m2 or 338m2 approx \* Modern three storey office building
- \* Basement, secure parking
- \* Occupy, lease or invest.

## Floor plan supplied by Vendor