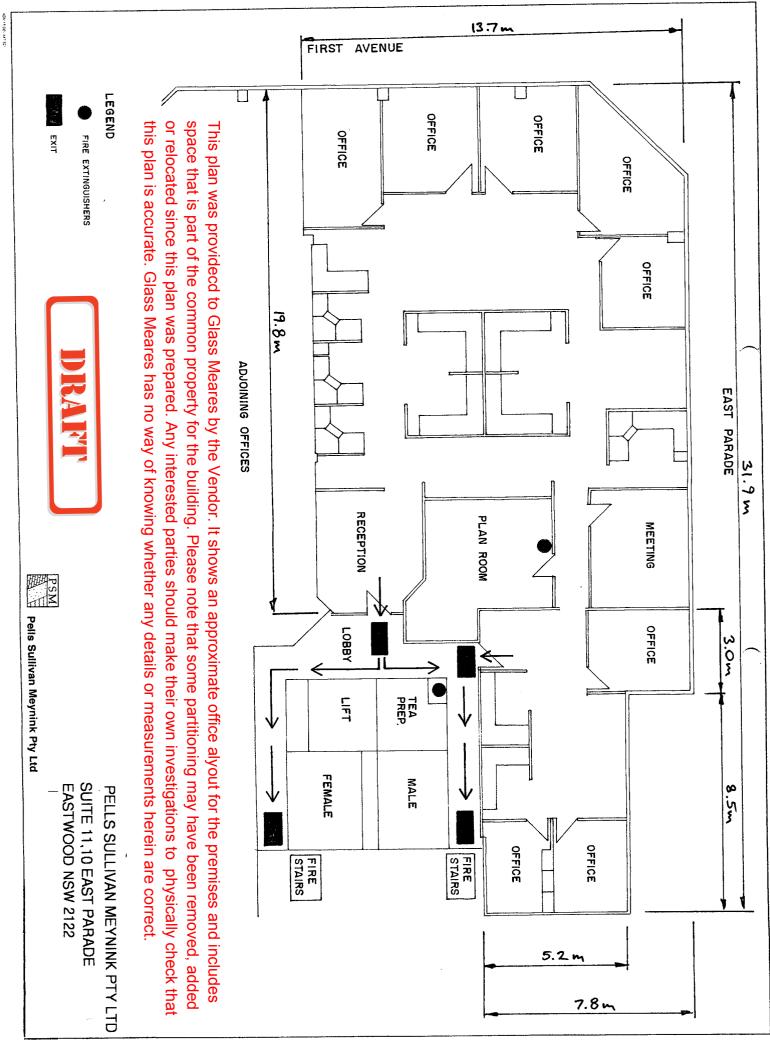

## Sale/Lease

## Office Suites 15 & 16/ 8-10 East Parade



- \*Take 70m2, 269m2 or 338m2 approx \* Modern three storey office building
- \* Basement, secure parking
- \* Occupy, lease or invest.

## Extensive fitout and furniture in place



Every care has been taken to verify the accuracy of the information contained herein, but no warranty is given or implied and prospective purchasers/tenants are advised to carry out their own investigations. Details herein do not constitute any representation by the Vendor, Lessor or the agent and are expressly excluded from any contract.







\* OFFICE USE ONLY

## Floor plan supplied by Vendor