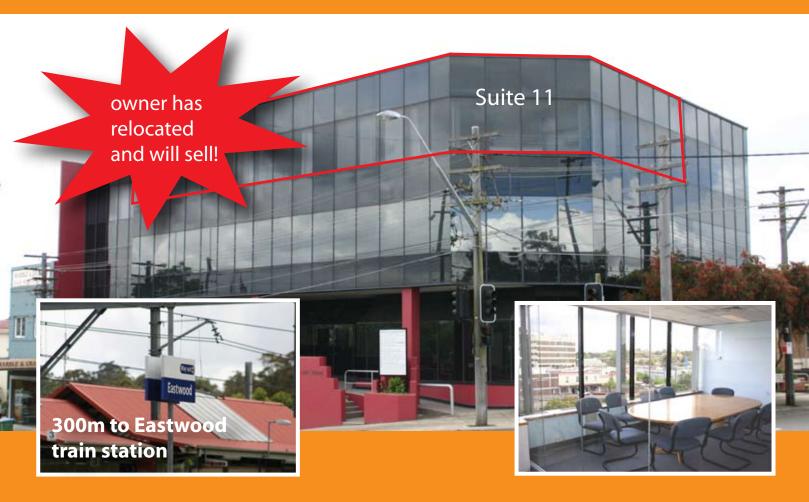

## Sale/Lease

## Office Suites 15 & 16/ 8-10 East Parade

- \*Take 70m2, 269m2 or 338m2 approx \* Modern three storey office building
- \* Basement, secure parking
- \* Occupy, lease or invest.

## Extensive fitout and furniture in place

Every care has been taken to verify the accuracy of the information contained herein, but no warranty is given or implied and prospective purchasers/tenants are advised to carry out their own investigations. Details herein do not constitute any representation by the Vendor, Lessor or the agent and are expressly excluded from any contract.