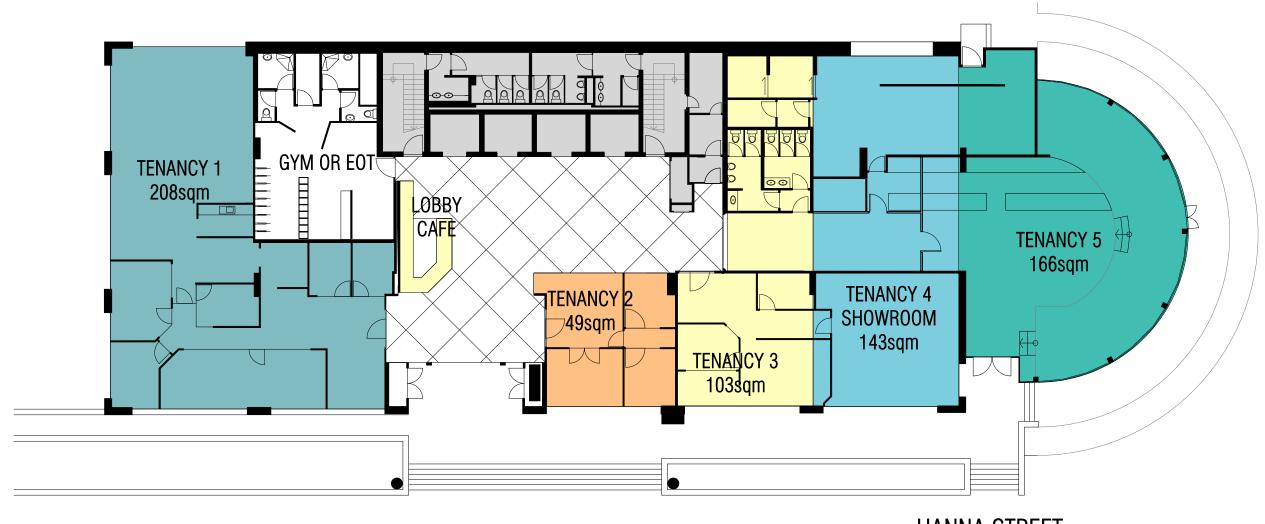

Drawings should no be used for construction unless noted.

Any discrepancies in documentation should be brought to the attention of superintendant prior to works.

FOR CLIENT REVIEW **TENANCY PLAN 5** 

Project: GROUND FLOOR SUB-DIVISION

Client: LEMON BAXTER

Address: 492 ST KILDA RD - GROUND FLOOR

Scale on A3 Sheet Project number

K-1645

1:200 Drawing No. SK05

29/06/16 | Revision Issued Date