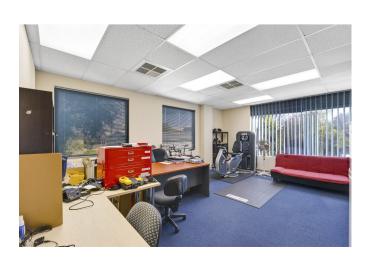

# **Ground Floor Strata Titled Office**

- Total office 98sqm
- · One of four units in the complex
- Self-contained with own amenities
- Vacant possession

RLA 165131

Suite 2 288 Glen Osmond Road, Fullarton

ESTIMATED NET LETTABLE AREA

OFFICE: 92 sq.metres **AMENITIES:** 6 sq.metres **TOTAL NET LA:** 98 sq.metres

ceiling height 2.52m

Complies with the **PCA Method of Measurement** 