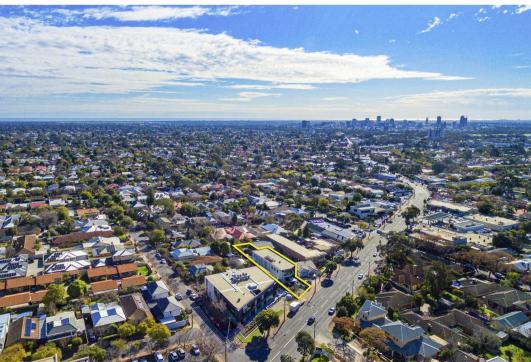

# **Fullarton**

Unit 2, 288 Glen Osmond Road Auction

Finding better

# **Ground Floor Strata Titled Office**

- Total office 98sqm
- · One of four units in the complex
- Self-contained with own amenities
- Vacant possession