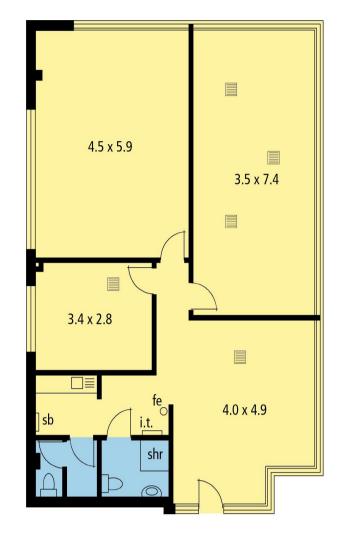

# **Ground Floor Strata Titled Office**

- Total office 98sqm
- · One of four units in the complex
- Self-contained with own amenities
- Vacant possession

RLA 165131

Suite 2 288 Glen Osmond Road, Fullarton

ESTIMATED NET LETTABLE AREA

OFFICE: 92 sq.metres **AMENITIES:** 6 sq.metres **TOTAL NET LA:** 98 sq.metres

ceiling height 2.52m

Complies with the **PCA Method of Measurement** 