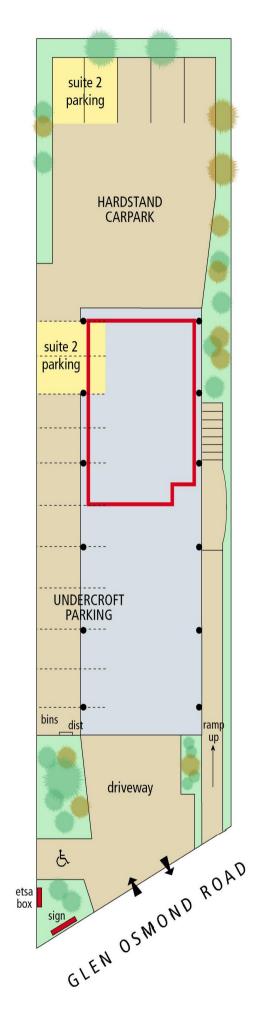

RLA 165131

Suite 2 288 Glen Osmond Road, Fullarton

ESTIMATED NET LETTABLE AREA

OFFICE: 92 sq.metres **AMENITIES:** 6 sq.metres **TOTAL NET LA:** 98 sq.metres

ceiling height 2.52m

Complies with the **PCA Method of Measurement** 