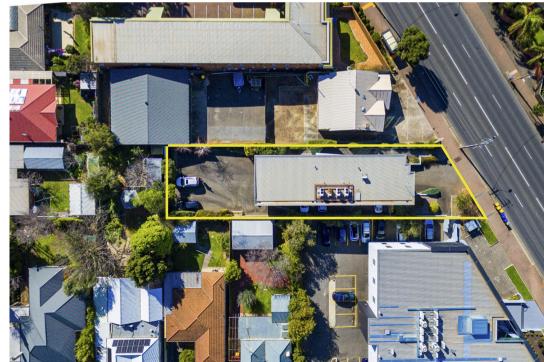

# **Fullarton**

Unit 2, 288 Glen Osmond Road Auction

Finding better

# **Ground Floor Strata Titled Office**

- Total office 98sqm
- · One of four units in the complex
- Self-contained with own amenities
- Vacant possession