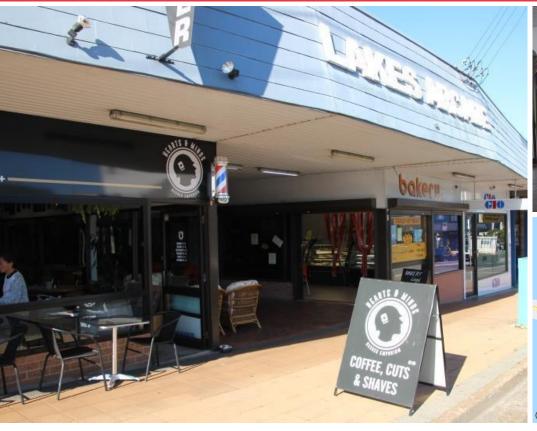

## Lakes Arcade 243-245 Main Road TOUKLEY

## **Description:**

A great space to lease at an affordable price. This space is located within the same Arcade that has the always popular Hearts & Minds Barber Emporium & Specialty Coffee bar. Making this approx. 45m2 retail/commercial offering possibly the perfect property for so many different businesses with the added benefit of having such an affordable rent.