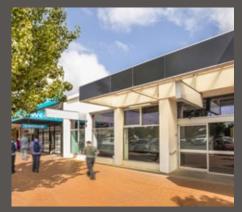

## 16 Borrack Square, Altona North

- > Centrally located in vibrant commercial centre servicing Melbourne's booming inner west
- > Site area of 240sqm\* with dual 11.3 metre\* frontage
- > Modern improvements of 330sqm\*
- > Vacant possession
- > Commercial 1 Zone
- > Occupy / invest / value add (STCA)