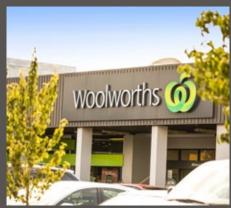

## 16 Borrack Square, Altona North

- > Centrally located in vibrant commercial centre servicing Melbourne's booming inner west
- > Site area of 240sqm\* with dual 11.3 metre\* frontage
- > Modern improvements of 330sqm\*
- > Vacant possession
- > Commercial 1 Zone
- > Occupy / invest / value add (STCA)