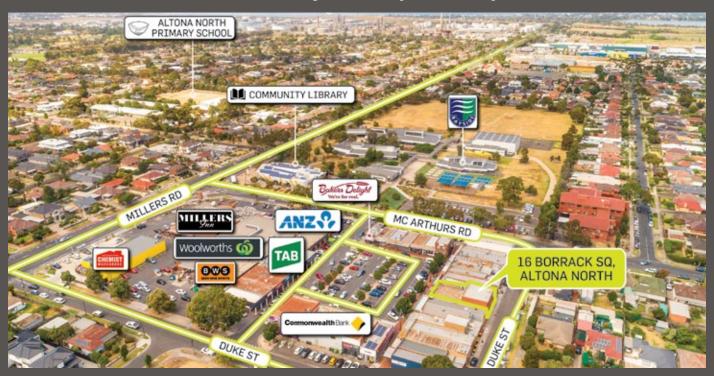

## 16 Borrack Square, Altona North

- > Centrally located in vibrant commercial centre servicing Melbourne's booming inner west
- > Site area of 240sqm\* with dual 11.3 metre\* frontage
- > Modern improvements of 330sqm\*
- > Vacant possession
- > Commercial 1 Zone
- > Occupy / invest / value add (STCA)