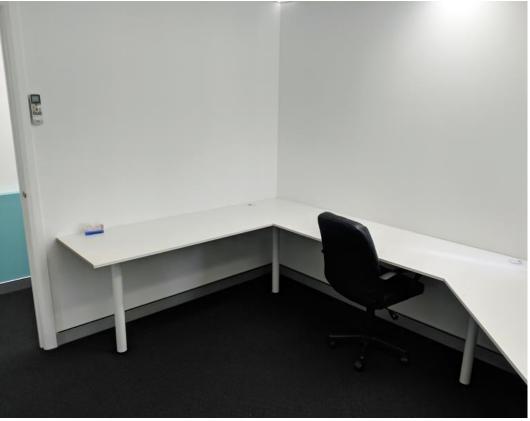

### **Description:**

This is a well presented, professional, serviced office of 10sqm approx.

The suite is freshly painted, has split system air-conditioning, new carpet floor coverings and abundant natural light.

The office has electricity and internet included in the rent, so represents fantastic value for small business operators, or businesses requiring that bit of extra space.

 $Common \ facilities \ include \ a \ modern \ kitchen/lunch \ area \ and \ male \ and \ female \ bathrooms.$ 

Some office furniture may be available by negotiation. Call today!

- Abundant light
- · Electricity and internet included
- · Quality serviced office space