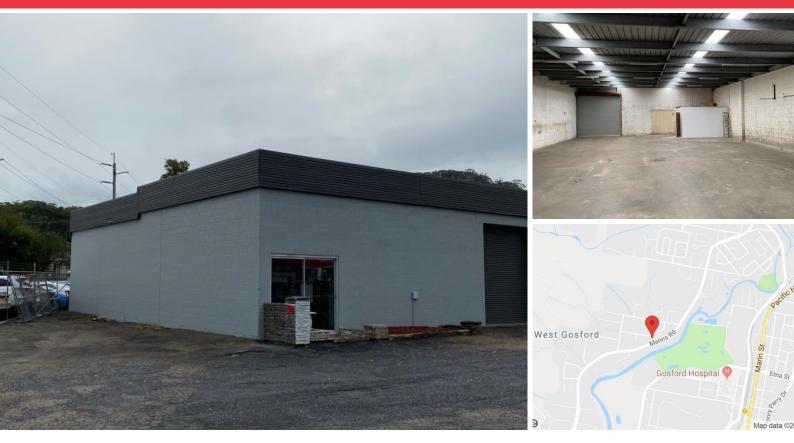

### **Description:**

Available now for lease this unit offers many features and benefits including high internal clearance, a regular shape, solid block construction, a partitioned office, multiple roller doors creating drive thru access, three phase power, amenities and security grills.

The ground floor area is 250sqm, positioned in a small security fenced and gated complex.

The site offers plenty of on site parking and fantastic exposure to Manns Road for your business and signage.

- Plenty of on site parking
- Drive thru access
- Three phase power