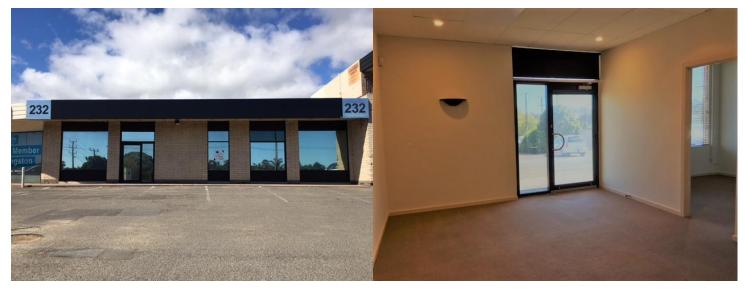

## Units 3&4/232 Main South Road MORPHETT VALE SA 5162

#### TWO UNITS WITH FANTASTIC EXPOSURE

- > Two quality strata titled units for sale
- > Total area of approx. 211 sqm (unit 3 approx. 100 sqm / unit 4 approx. 111 sqm)
- Unit 3 is leased to a government tenancy (lease term 3.5 + 3 + 3 at net return of \$20K p.a. + GST & Outgoings)
- Unit 4 is currently vacant
- > Parking to both front and rear of premises
- Located on the corner of Bains Rd and Main South Rd on a major intersection
- > Kitchen with built in cupboards, disabled bathroom amenities and shower to unit 4