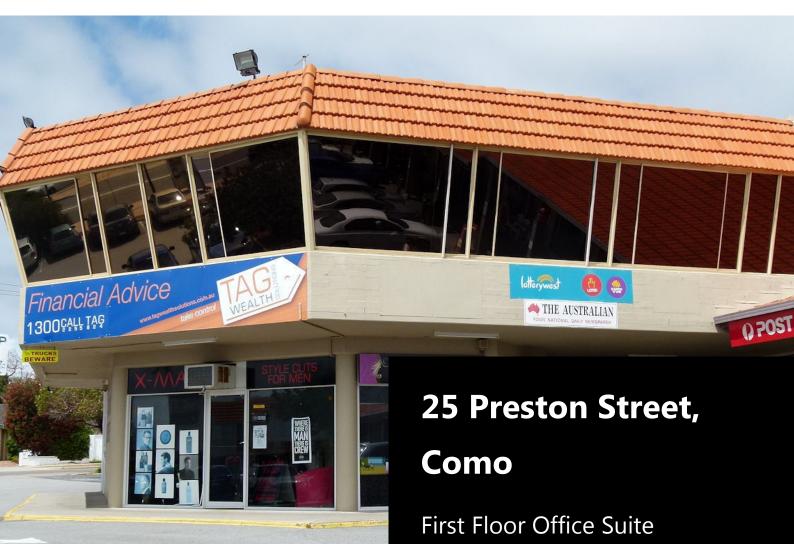

# 25 Preston Street, Como

#### Location

First floor office in the Como Shopping Centre. Prime location on the corner of Preston Street and Labouchere Road. The Centre has multiple tenants including IGA, Liquor Store, Bakery, Butcher, Karalee Tavern and Australia Post.

#### **Premises**

Conveniently located, offering great street exposure and signage opportunities in a high profile location. The space is well presented with excellent natural light and easy access to parking. It is fully air-conditioned and partitioned. For more information or to arrange a viewing, please contact Eric Rogers on 0412 228 555.