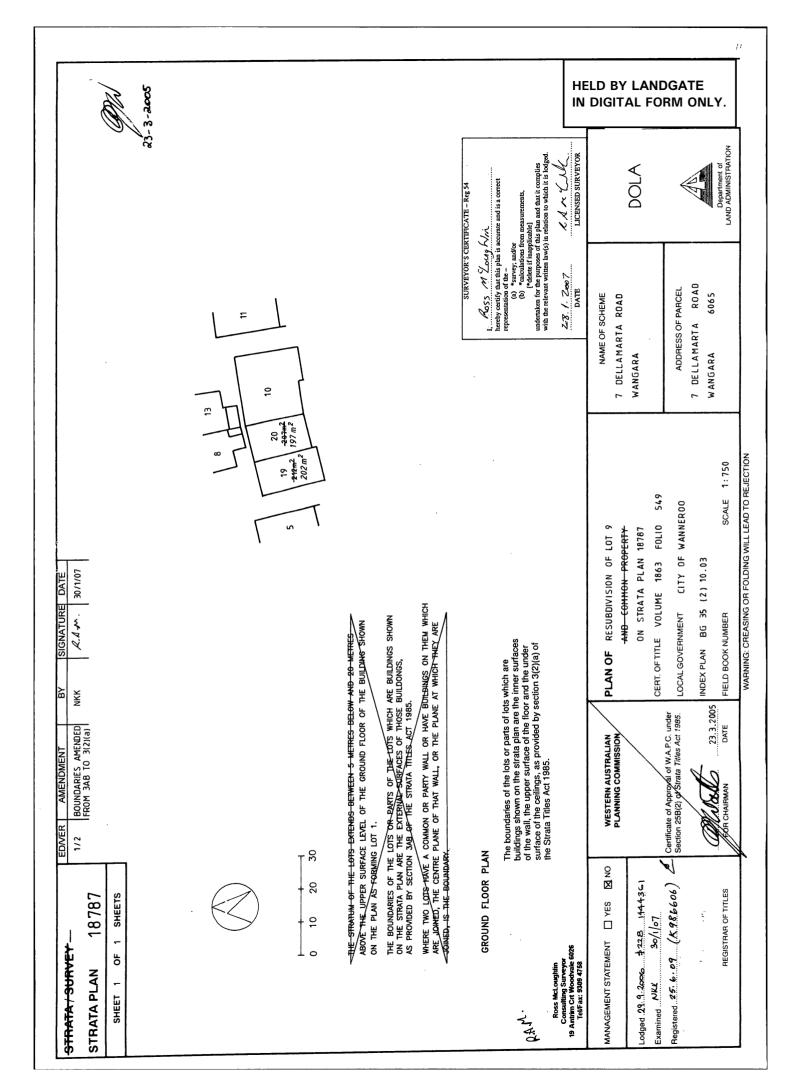

#### DESCRIPTION OF PARCEL AND BUILDING/PARCEL

SIX SINGLE STOREY BRICK AND IRON BUILDING SITUATED ON PORTION OF SWAN LOCATION 1586 AND BEING THE SUBDIVISION OF LOT 9 AND COMMON PROPERTY ON STRATA PLAN 18787. THE PROPERTY HAS A POSTAL ADDRESS OF 7 DELLAMARTA ROAD WANGARA 6065.

THE SCHEME NOW CONSISTS OF 19 UNITS.

#### **DESCRIPTION OF PARCEL & BUILDING**

**CERTIFICATE OF LICENSED SURVEYOR** 

SINGLE STOREY BRICK AND IRON BUILDING SITUATED ON PORTION OF SWAN LOCATION 1586 AND BEING THE SUBDIVISION OF LOT 9 AND COMMON PROPERTY ON STRATA PLAN 18787. THE PROPERTY HAS A POSTAL ADDRESS OF 7 DELLAMARTA ROAD WANGARA 6065.

#### **DESCRIPTION OF PARCEL & BUILDING**

SINGLE STOREY BRICK AND IRON BUILDING SITUATED ON PORTION OF SWAN LOCATION 1586 AND BEING THE SUBDIVISION OF LOT 9 AN COMMON PROPERTY ON STRATA PLAN 18787. THE PROPERTY HAS A POSTAL ADDRESS OF 7 DELLAMARTA ROAD WANGARA 6065.