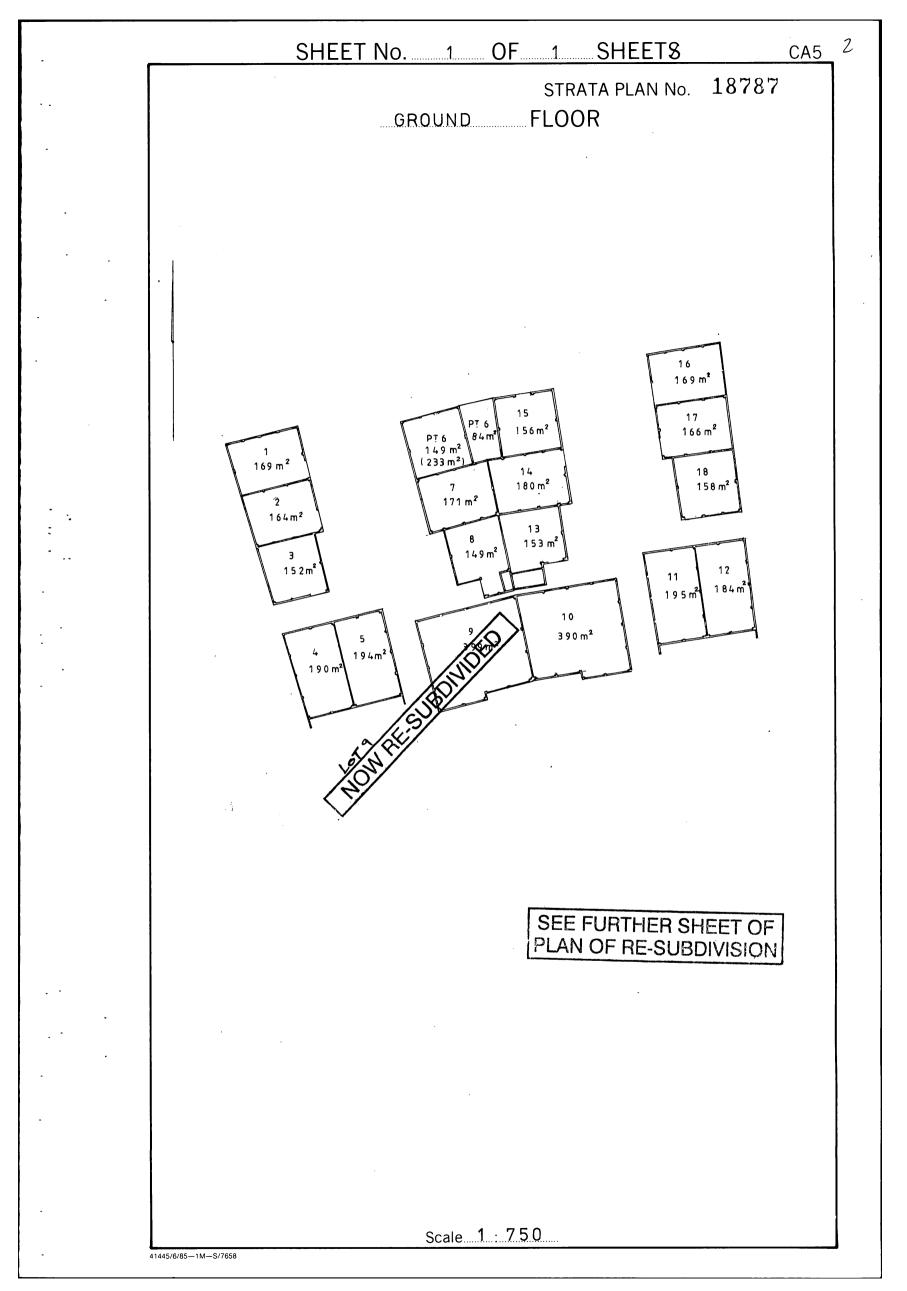

| STRATA/SURVEY-STRATA-PLAN NO. 18787 |                  |                                              |           |                  |                     |  |
|-------------------------------------|------------------|----------------------------------------------|-----------|------------------|---------------------|--|
| Schedule of Unit Entitlement        |                  | Office Use Only Schedule of Unit Entitlement |           | Unit Entitlement | Office Use Only     |  |
|                                     |                  | Current Cs of Title                          |           |                  | Current Cs of Title |  |
| Lot No.                             | Unit Entitlement | Vol. Fol.                                    | Lot No.   | Unit Entitlement | Vol. Fol.           |  |
| 1                                   | 41               | 1863 - 541                                   | 15        | 35               | 1863 - 555          |  |
| 2                                   | 41               | 1863 - 542                                   | 16        | 41               | 1863 - 556          |  |
| 3                                   | 36               | 1863 - 543                                   | 17        | 41               | 1863 - 557          |  |
| 4                                   | 64               | 1863 - 544                                   | 18        | 35               | 1863-558            |  |
| 5                                   | 64               | 1863 - 545                                   | 19        | 74               | 2721 - 584          |  |
| 6                                   | 41               | 1863 - 546                                   | 20        | 66               | 2721 - 585          |  |
| 7                                   | 42               | 1863 - 547                                   |           |                  |                     |  |
| 8                                   | 35               | 1863 - 548                                   |           |                  | 4                   |  |
| 9                                   | NOW SUBDIVIDED   | 1                                            |           |                  |                     |  |
| 10                                  | 139              | 1863 - 550                                   |           |                  |                     |  |
| 11                                  | 64               | 1863 - 551                                   |           |                  |                     |  |
| 12                                  | 64               | 1863 - 552                                   |           |                  |                     |  |
| 13                                  | 35               | 1863 - 553                                   |           |                  |                     |  |
| 14                                  | 42               | 1863- 554                                    | Aggregate | 1000             |                     |  |

THE SCHEME NOW CONSISTS OF 19 UNITS.