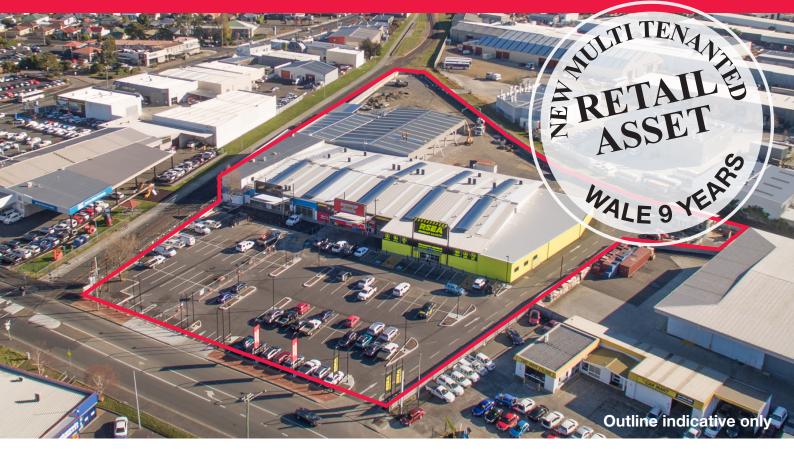

## For sale by offer **Retail Opportunity with Long WALE** Frank

10 Derwent Park Road, Derwent Park, Tasmania

The property provides a rare opportunity to acquire a landmark property of substantial proportions that is strategically located within the centre of Hobart's preferred showroom precinct.

- Fully leased retail complex with a long WALE of approximately 9 years.
- Strong lease covenants to national tenants Supercheap Auto, RSEA, Baby Bunting, and market leading Tasmanian automotive company Jackson Motor Company (JMC).
- Estimated Net Income (as at 1 November 2018) of \$1,127,695 pa + GST.
- Landmark property situated in the heart of Hobart's preferred showroom precinct of Derwent Park with an abundance of national retailers within proximity.
- The property has an extensive frontage to Derwent Park Road at approximately 66.69 metres and has a significant site area of 1.758 hectares and is zoned 'Commercial'.
- The property presents 'as new' with an extensive redevelopment nearing complete.
- The property has a building area of approximately 6,453 sqm and extensive car parking.
- Confidence in Hobart's economy has never been better as it transitions into a more vibrant and progressive region providing great opportunity.