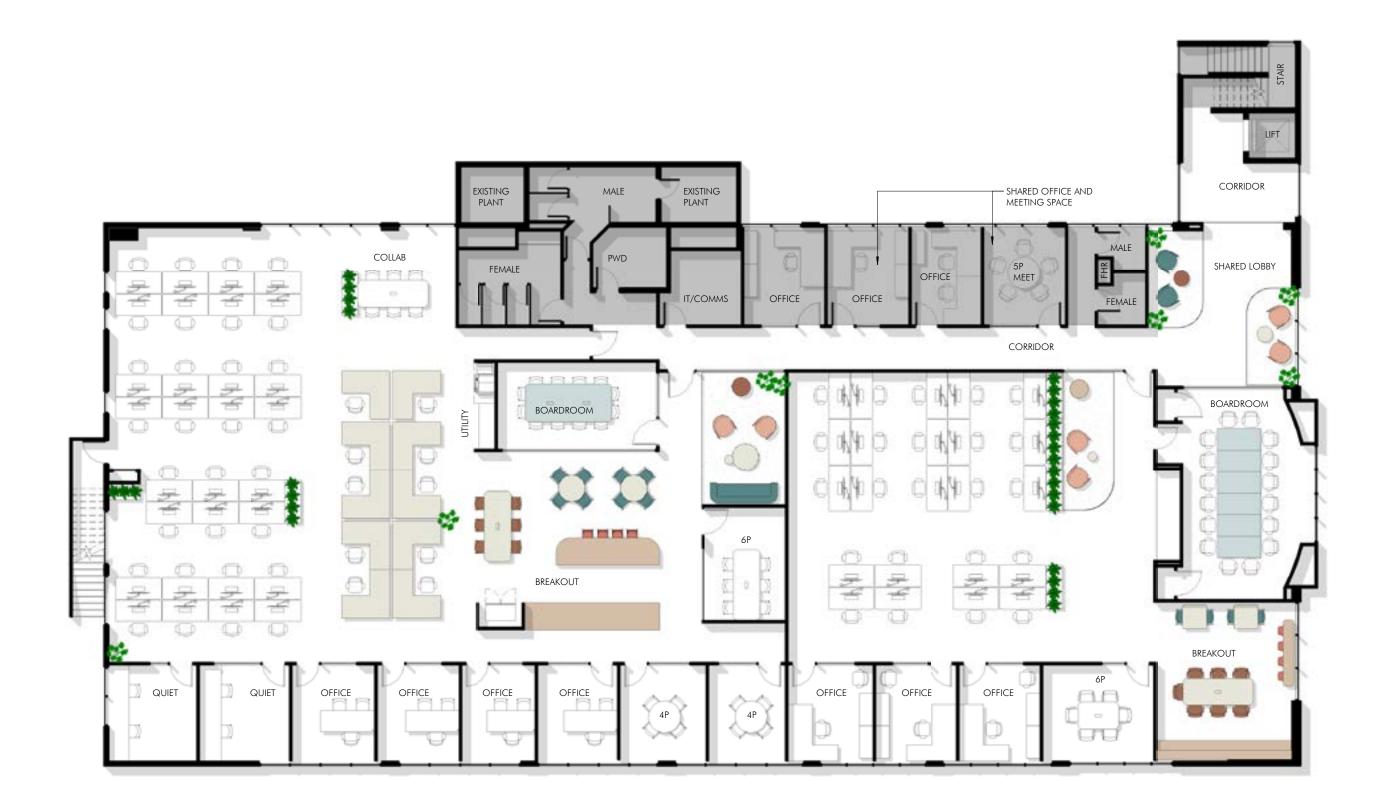

## **Tenancy One**

| Area             | 441 m2   |
|------------------|----------|
| Work point total | 44 p     |
| Density          | 10 sqm/p |

# **Function Brief - Tenancy One**

| Check-in & Waiting |     | 1  |
|--------------------|-----|----|
| Boardroom          | 12P | 1  |
| Meeting Room       | 6P  | 1  |
| Meeting Room       | 4P  | 2  |
| Kitchen & Breakout |     | 1  |
| Quiet Room         | 2P  | 2  |
| Office             |     | 4  |
| Collab             | 6P  | 1  |
| Utility            |     | 1  |
| Workstation        |     | 40 |

## **Tenancy Two**

| Area             | 270 m2     |
|------------------|------------|
| Work point total | 26 p       |
| Density          | 10.3 sqm/p |

# **Function Brief - Tenancy Two**

| Check-in & Waiting |     | 1  |
|--------------------|-----|----|
| Boardroom          | 16P | 1  |
| Meeting Room       | 6P  | 1  |
| Kitchen & Breakout |     | 1  |
| Office             |     | 3  |
| Workstation        |     | 23 |

## **Function Brief - Shared Area**

| Lobby        |       | 1 |
|--------------|-------|---|
| Meeting Room | 5P    | 1 |
| Office       | 1P 2P | 3 |
| IT/Comms     |       | 2 |

NOTE: Mechancial Engineer to provide more infomation about additional fresh air intake for compliance.