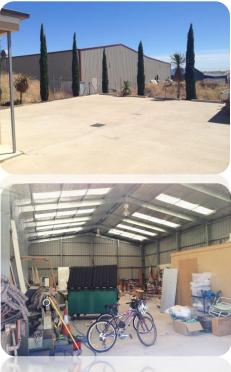

## Unit 3/20 Eric Road, SEAFORD

- Community titled colourbond warehouse of approx. 198 Sqm<sup>2</sup> with high access roller door, ample 3 phase power, amenities incl. disabled and mezzanine above office area.
- Built in storage cupboards, approx. 4.8M at eaves, insulated roof with polycarbonate sheets providing natural light
- Rendered office approx. 18 Sqm<sup>2</sup> including kitchenette with under bench cupboards, floating floor, shelving and roller shutters to windows providing good security. – Optional additional internal storage room.
- Located on a fully concreted and fenced site, within a group of three units with allocated site area approx. 404 Sqm<sup>2</sup>, including area of building.