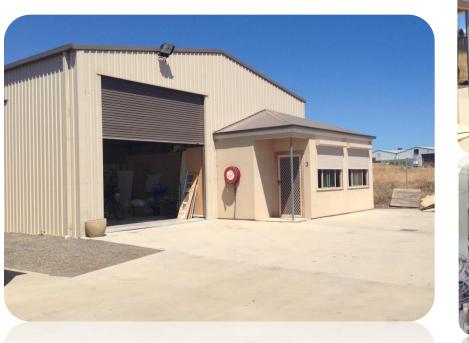

## Unit 3/20 Eric Road, SEAFORD

- Community titled colourbond warehouse of approx. 198 Sqm<sup>2</sup> with high access roller door, ample 3 phase power, amenities incl. disabled and mezzanine above office area.
- Built in storage cupboards, approx. 4.8M at eaves, insulated roof with polycarbonate sheets providing natural light
- Rendered office approx. 18 Sqm<sup>2</sup> including kitchenette with under bench cupboards, floating floor, shelving and roller shutters to windows providing good security. – Optional additional internal storage room.
- Located on a fully concreted and fenced site, within a group of three units with allocated site area approx. 404 Sqm<sup>2</sup>, including area of building.