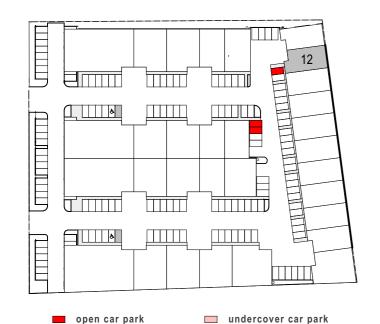

## **UNIT 12**

125 ROOKS RD, NUNAWADING

ground floor 142.29 m<sup>2</sup> 34.26m<sup>2</sup> first floor

176.55m<sup>2</sup> **TOTAL** 

Dimensions are indicative only and subject to change without notice.