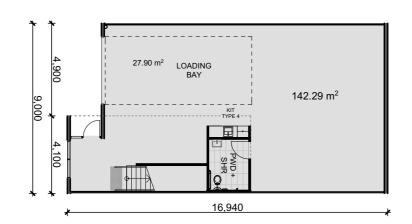

**GROUND FLOOR PLAN** 1:200 @ A3

**MEZZANINE FLOOR PLAN** 1:200 @ A3

## **UNIT 12**

125 ROOKS RD, NUNAWADING

ground floor 142.29 m<sup>2</sup> 34.26m<sup>2</sup> first floor

176.55m<sup>2</sup> **TOTAL** 

Dimensions are indicative only and subject to change without notice.