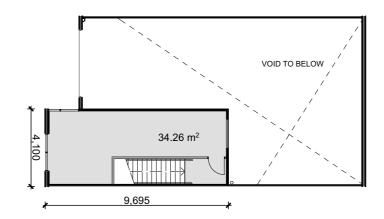

**GROUND FLOOR PLAN** 1:200 @ A3

**MEZZANINE FLOOR PLAN** 1:200 @ A3

## **UNIT 12**

125 ROOKS RD, NUNAWADING

ground floor 142.29 m<sup>2</sup> 34.26m<sup>2</sup> first floor

176.55m<sup>2</sup> **TOTAL** 

Dimensions are indicative only and subject to change without notice.