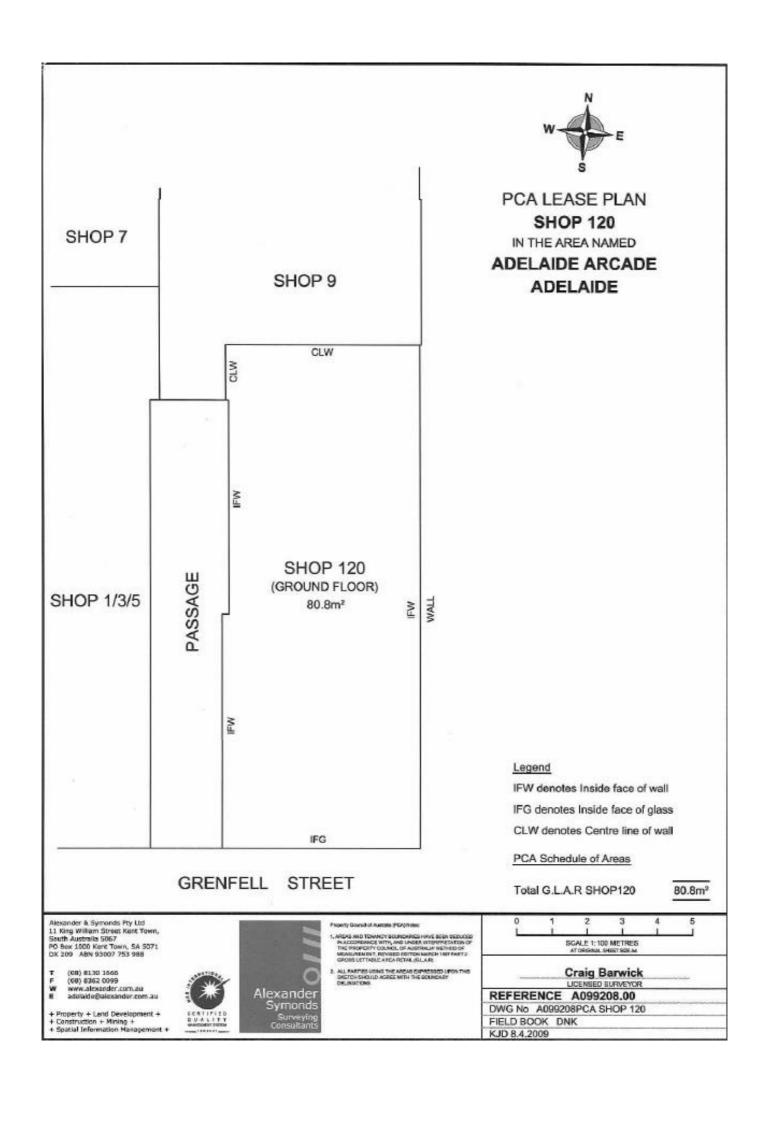

## **SHOP 120 Grenfell St**

- High profile shop located on Grenfell St and forming part of Adelaide Arcade.
- Traffic volumes provide excellent exposure to passing shoppers.
- Excellent window frontage to Grenfell St for maximum retail exposure.
- Turn key commercial solution, immediately available.
- Proactive management with full time onsite facilities manager.
- Air Conditioning
- Shop size approx. 80.8 sqm
- Permitted use ground floor: retail shop.
- Incentives/Rental open to negotiation depending on terms and length of lease.