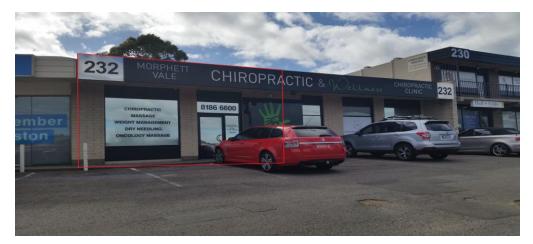

Property Address: Unit 3/232 Main South Road, MORPHETT VALE 5162 Property Size: Approximately 100 sqm Rent Amount: \$1,750.00 per month + GST & Outgoings Council Zoning: District Centre (Morphett Vale) - City of Onkaparinga

NOTE: - Tenants are responsible for arranging their own Electricity, Telephone Connections & Billing

- Tenants must arrange & provide evidence of Public Liability & Plate Glass Insurance Cover
- Tenants are liable for the Installation & Maintenance of Fire Protection equipment in accordance with current legislation
- > Quality office suite with excellent exposure to major intersection
- > 100sqm comprising reception, 4 separate offices and work station
- > Shared kitchen facilities
- > Ducted aircon throughout
- > Front and rear parking