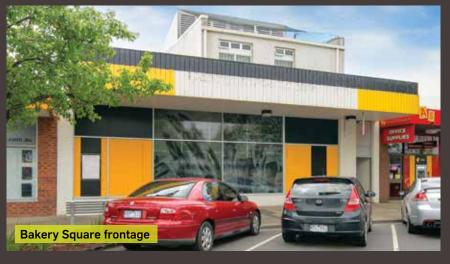

## Double the frontages double the potential

Auction: Wednesday 12 November 12pm on site

Land Area: 411m<sup>2</sup> approx. with Bakery Square frontage

Substantial well presented two level building of  $471m^2$  approx.