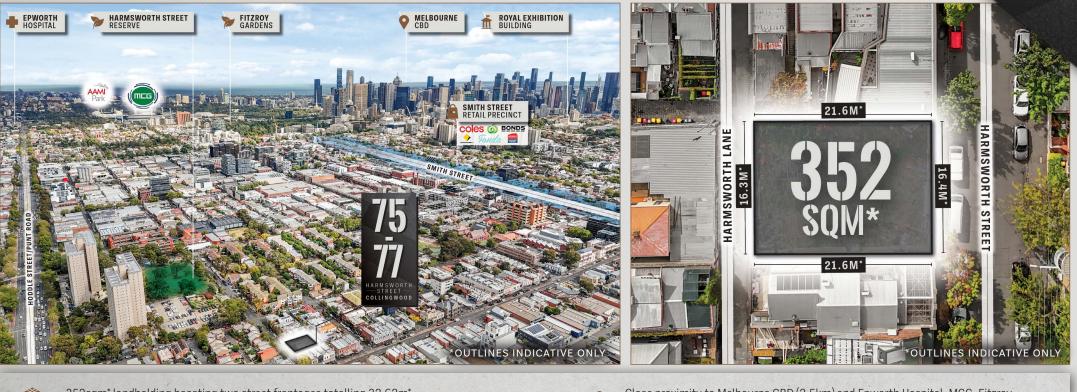

### **OPPORTUNITY TO DELIVER 11-NEW YORK STYLE LOFTS IN HIGHLY SOUGHT AFTER COLLINGWOOD**

352sqm\* landholding boasting two street frontages totalling 32.62m\*

目

- Approved permit and endorsed plans for 11 New York Loft style apartments meticulously designed by renowned Architects DKO
- General Residential Zone (GRZ) Also suitable for townhouse development

\*Approximate

- Close proximity to Melbourne CBD (2.5km) and Epworth Hospital, MCG, Fitzroy Gardens and Yarra bend golf course
- Walking distance to Victoria Park Train Station, trams and access to major arterial linkages (M1 and M3)
- A Nestled amongst an eclectic range of retail and lifestyle amenity and within walking distance to Gertrude Street, Brunswick Street & Smith Street retail precincts