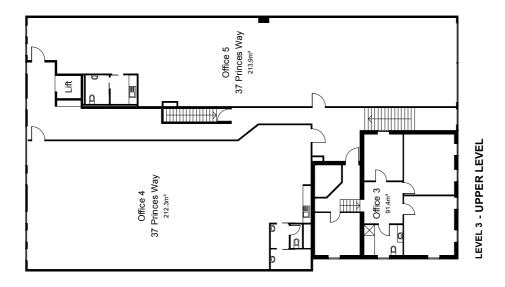

| VOEA SIIMMADA            |                     |
|--------------------------|---------------------|
| ANEA SOMMAN              |                     |
| Shop 1, 37 Princes Way   | $212.2  \text{m}^2$ |
| Shop 2, 37 Princes Way   | 343.5m²             |
| 7 Commercial Plc         | 134.0m²             |
| 8 Commercial Plc         | 105.6m²             |
| 9 Commercial Plc         | 120.2m²             |
| Office 3, 37 Princes Way | 91.4m²              |
| Office 4, 37 Princes Way | 212.3m²             |
| Office 5, 37 Princes Way | 213.9m²             |
| Total Building Area      | 1433.1m²            |

## **AREA SUMMARY**

| Shop 1, 37 Princes Way   | 212.2m <sup>2</sup> |
|--------------------------|---------------------|
| Shop 2, 37 Princes Way   | 343.5m <sup>2</sup> |
| 7 Commercial Plc         | 134.0m²             |
| 8 Commercial Plc         | 105.6m²             |
| 9 Commercial Plc         | 120.2m <sup>2</sup> |
| Office 3, 37 Princes Way | 91.4m²              |
| Office 4, 37 Princes Way | 212.3m <sup>2</sup> |
| Office 5, 37 Princes Way | 213.9m <sup>2</sup> |
| Total Building Area      | 1433.1m².           |

LEVEL 3

LEVEL 2