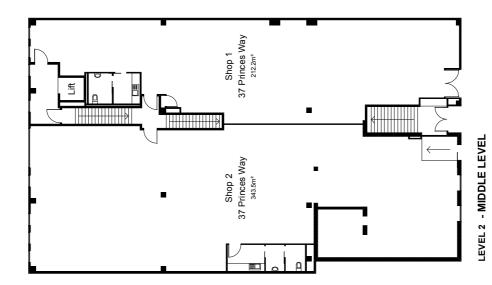

| VOEA SIIMMADA            |                     |
|--------------------------|---------------------|
| ANEA SOMMAN              |                     |
| Shop 1, 37 Princes Way   | $212.2  \text{m}^2$ |
| Shop 2, 37 Princes Way   | 343.5m²             |
| 7 Commercial Plc         | 134.0m²             |
| 8 Commercial Plc         | 105.6m²             |
| 9 Commercial Plc         | 120.2m²             |
| Office 3, 37 Princes Way | 91.4m²              |
| Office 4, 37 Princes Way | 212.3m²             |
| Office 5, 37 Princes Way | 213.9m²             |
| Total Building Area      | 1433.1m²            |

## **AREA SUMMARY**

| Shop 1, 37 Princes Way   | 212.2m <sup>2</sup> |
|--------------------------|---------------------|
| Shop 2, 37 Princes Way   | 343.5m <sup>2</sup> |
| 7 Commercial Plc         | 134.0m²             |
| 8 Commercial Plc         | 105.6m²             |
| 9 Commercial Plc         | 120.2m <sup>2</sup> |
| Office 3, 37 Princes Way | 91.4m²              |
| Office 4, 37 Princes Way | 212.3m <sup>2</sup> |
| Office 5, 37 Princes Way | 213.9m <sup>2</sup> |
| Total Building Area      | 1433.1m².           |

LEVEL 3

LEVEL 2