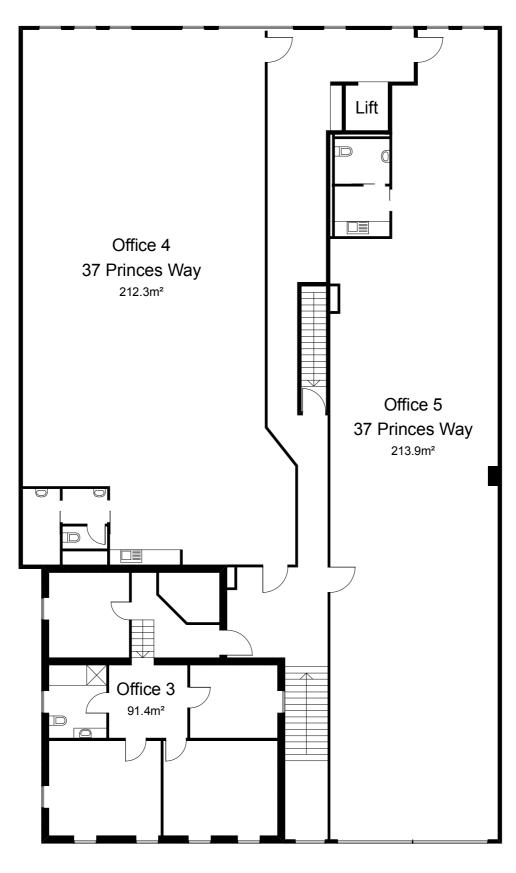

| VOEA SIIMMADA            |                     |
|--------------------------|---------------------|
| ANEA SOMMAN              |                     |
| Shop 1, 37 Princes Way   | $212.2  \text{m}^2$ |
| Shop 2, 37 Princes Way   | 343.5m²             |
| 7 Commercial Plc         | 134.0m²             |
| 8 Commercial Plc         | 105.6m²             |
| 9 Commercial Plc         | 120.2m²             |
| Office 3, 37 Princes Way | 91.4m²              |
| Office 4, 37 Princes Way | 212.3m²             |
| Office 5, 37 Princes Way | 213.9m²             |
| Total Building Area      | 1433.1m²            |

## **AREA SUMMARY**

| Shop 1, 37 Princes Way   | 212.2m <sup>2</sup> |
|--------------------------|---------------------|
| Shop 2, 37 Princes Way   | 343.5m <sup>2</sup> |
| 7 Commercial Plc         | 134.0m²             |
| 8 Commercial Plc         | 105.6m²             |
| 9 Commercial Plc         | 120.2m <sup>2</sup> |
| Office 3, 37 Princes Way | 91.4m²              |
| Office 4, 37 Princes Way | 212.3m <sup>2</sup> |
| Office 5, 37 Princes Way | 213.9m <sup>2</sup> |
| Total Building Area      | 1433.1m².           |

LEVEL 3

LEVEL 2