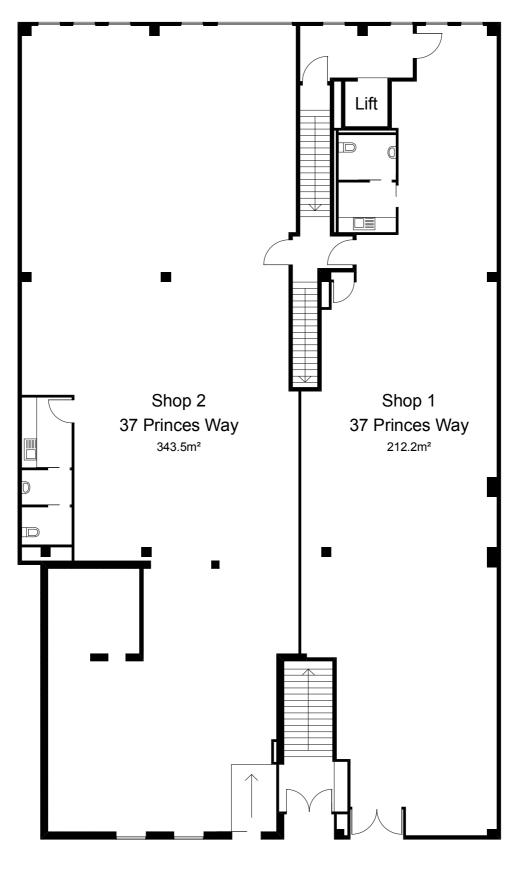

| VOEA SIIMMADA            |                     |
|--------------------------|---------------------|
| ANEA SOMMAN              |                     |
| Shop 1, 37 Princes Way   | $212.2  \text{m}^2$ |
| Shop 2, 37 Princes Way   | 343.5m²             |
| 7 Commercial Plc         | 134.0m²             |
| 8 Commercial Plc         | 105.6m²             |
| 9 Commercial Plc         | 120.2m²             |
| Office 3, 37 Princes Way | 91.4m²              |
| Office 4, 37 Princes Way | 212.3m²             |
| Office 5, 37 Princes Way | 213.9m²             |
| Total Building Area      | 1433.1m²            |

## **AREA SUMMARY**

| Shop 1, 37 Princes Way   | 212.2m <sup>2</sup> |
|--------------------------|---------------------|
| Shop 2, 37 Princes Way   | 343.5m <sup>2</sup> |
| 7 Commercial Plc         | 134.0m²             |
| 8 Commercial Plc         | 105.6m²             |
| 9 Commercial Plc         | 120.2m <sup>2</sup> |
| Office 3, 37 Princes Way | 91.4m²              |
| Office 4, 37 Princes Way | 212.3m <sup>2</sup> |
| Office 5, 37 Princes Way | 213.9m <sup>2</sup> |
| Total Building Area      | 1433.1m².           |