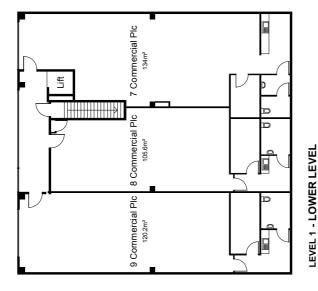

| VOEA SIIMMADA            |                     |
|--------------------------|---------------------|
| ANEA SOMMAN              |                     |
| Shop 1, 37 Princes Way   | $212.2  \text{m}^2$ |
| Shop 2, 37 Princes Way   | 343.5m²             |
| 7 Commercial Plc         | 134.0m²             |
| 8 Commercial Plc         | 105.6m²             |
| 9 Commercial Plc         | 120.2m²             |
| Office 3, 37 Princes Way | 91.4m²              |
| Office 4, 37 Princes Way | 212.3m²             |
| Office 5, 37 Princes Way | 213.9m²             |
| Total Building Area      | 1433.1m²            |

## **AREA SUMMARY**

| Shop 1, 37 Princes Way   | 212.2m <sup>2</sup> |
|--------------------------|---------------------|
| Shop 2, 37 Princes Way   | 343.5m <sup>2</sup> |
| 7 Commercial Plc         | 134.0m²             |
| 8 Commercial Plc         | 105.6m²             |
| 9 Commercial Plc         | 120.2m <sup>2</sup> |
| Office 3, 37 Princes Way | 91.4m²              |
| Office 4, 37 Princes Way | 212.3m <sup>2</sup> |
| Office 5, 37 Princes Way | 213.9m <sup>2</sup> |
| Total Building Area      | 1433.1m².           |

LEVEL 1