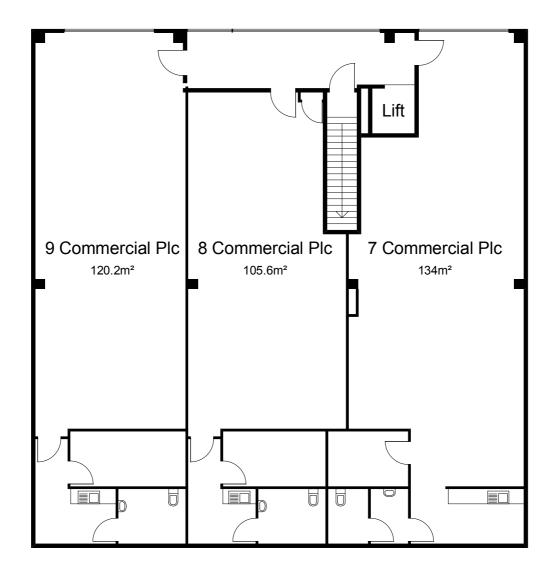

| VOEA SIIMMADA            |                     |
|--------------------------|---------------------|
| ANEA SOMMAN              |                     |
| Shop 1, 37 Princes Way   | $212.2  \text{m}^2$ |
| Shop 2, 37 Princes Way   | 343.5m²             |
| 7 Commercial Plc         | 134.0m²             |
| 8 Commercial Plc         | 105.6m²             |
| 9 Commercial Plc         | 120.2m²             |
| Office 3, 37 Princes Way | 91.4m²              |
| Office 4, 37 Princes Way | 212.3m²             |
| Office 5, 37 Princes Way | 213.9m²             |
| Total Building Area      | 1433.1m²            |

## **AREA SUMMARY**

| Shop 1, 37 Princes Way   | 212.2m <sup>2</sup> |
|--------------------------|---------------------|
| Shop 2, 37 Princes Way   | 343.5m <sup>2</sup> |
| 7 Commercial Plc         | 134.0m²             |
| 8 Commercial Plc         | 105.6m²             |
| 9 Commercial Plc         | 120.2m <sup>2</sup> |
| Office 3, 37 Princes Way | 91.4m²              |
| Office 4, 37 Princes Way | 212.3m <sup>2</sup> |
| Office 5, 37 Princes Way | 213.9m <sup>2</sup> |
| Total Building Area      | 1433.1m².           |