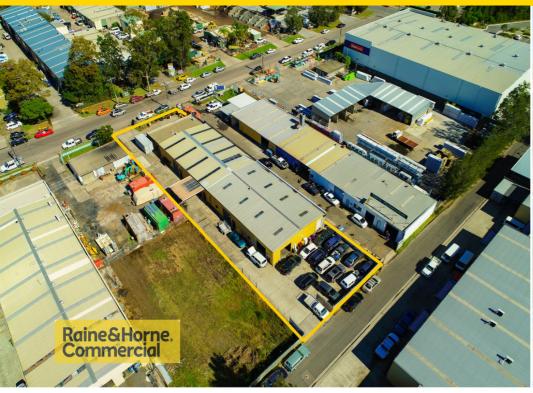

## Freehold tenanted industrial investment! 13 Kerta Rd, Kincumber

Rarely does freehold industrial property in Kincumber come to market for sale. Located within minutes of Avoca Beach is this freehold industrial property with multiple tenants in place. The property has a land area of 1,619m2\* with 730m2\* of lettable area consisting of four (4) industrial factory units. The current tenants have indicated a preference to enter new leases of which can be arranged after the property is secured by the purchaser. A freehold industrial property with dual street access & surrounded by quality neighbouring businesses is sure to impress investors, owner occupiers & developers alike.

\*Approximate

**Property Characteristics:** 

Total building area:730 sqmLand Area:1619 sqmZoning:IN1 - General