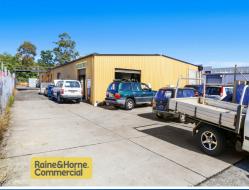

## Freehold tenanted industrial investment! 13 Kerta Rd, Kincumber

Rarely does freehold industrial property in Kincumber come to market for sale. Located within minutes of Avoca Beach is this freehold industrial property with multiple tenants in place. The property has a land area of 1,619m2\* with 730m2\* of lettable area consisting of four (4) industrial factory units. The current tenants have indicated a preference to enter new leases of which can be arranged after the property is secured by the purchaser. A freehold industrial property with dual street access & surrounded by quality neighbouring businesses is sure to impress investors, owner occupiers & developers alike.

\*Approximate

**Property Characteristics:** 

Total building area:730 sqmLand Area:1619 sqmZoning:IN1 - General