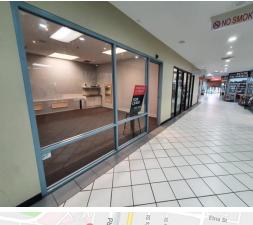

#### **Description:**

The shop is 27sqm and includes internal water facilities, ducted air conditioning, new carpeted floor coverings and a glazed shopfront within the arcade.

Attractive low rental at 5,720 pa (+ GST if applicable - currently n/a) or 110 per week (+ GST if applicable - currently n/a) \*Conditions apply, property outgoings to be paid by owner.

Versatile, regular shape retail shop, positioned in the arcade near the staircase leading to first level.

Suitable for hair dressing, nail art, tailor, fashion, locksmith, beauty and many other services.