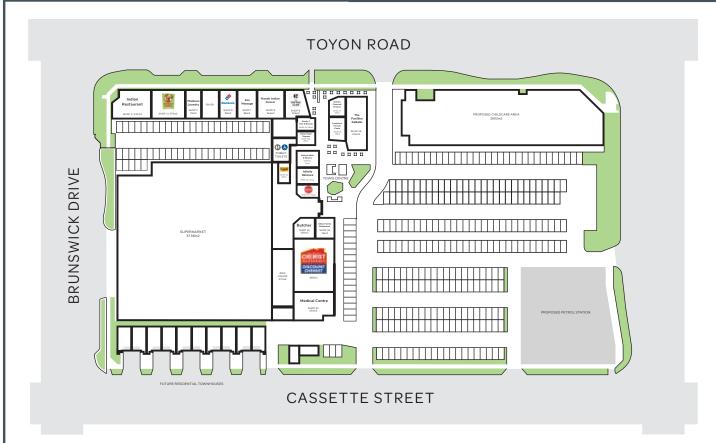

ralia and together form Melbourne's rapidly growing northern corridor. Their combined population, now approaching half a million is forecast to increase by almost 15,000 per annum over the coming decade.

Underpinned by the estimated rapid population growth, the available retail expenditure within the primary trade area is estimated to approximately triple over the next decade, from \$56.1 million in 2021 to \$159 million by 2031.

\*Source: Martininfo; GapMaps

## **FAST FACTS**













## **RESIDENTIAL ESTATES IN TRADE AREA**



### **KEY DEMOGRAPHICS**

Source: ABS Census or Population & Housing, 2016; MacroPlan Dimasi

#### **AGE STRUCTURE**



#### **COUNTRY OF BIRTH**



#### **RETAIL EXPENDITURE**



#### **HOUSING**



#### **EMPLOYMENT**



# **CENTRE PLAN**

#### Level 1





# For all leasing enquiries contact:

# **Michael Haddrick**



M: 0411 468 660 E: michaelh@comac.com.au

Disclaimer: Comac Retail Property Group or agent gives no warranty as to the accuracy of the information provided in this brochure which is subject to change and does not accept any liability for any error or discrepancy in that information. Parties should make their own enquiries in relation to any information provided. While Comac Retail Property Group has prepared various plans and other information with respect to the Centre they do not constitute a promise or representation on the part of Comac Retail Property Group or the agent.