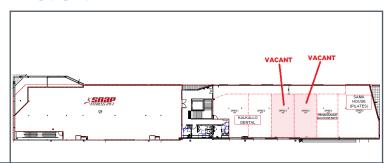

stralia and together form Melbourne's rapidly growing northern corridor. Their combined population, now approaching half a million is forecast to increase by almost 15,000 per annum over the coming decade.

Underpinned by the estimated rapid population growth, the available retail expenditure within the primary trade area is estimated to approximately triple over the next decade, from \$56.1 million in 2021 to \$159 million by 2031.

\*Source: Martininfo; GapMaps

## **FAST FACTS**













## **RESIDENTIAL ESTATES IN TRADE AREA**



### **KEY DEMOGRAPHICS**

Source: ABS Census or Population & Housing, 2016; MacroPlan Dimasi

#### **AGE STRUCTURE**



#### **COUNTRY OF BIRTH**



#### **RETAIL EXPENDITURE**



#### **HOUSING**



#### **EMPLOYMENT**



# **CENTRE PLAN**

#### Level 1





# For all leasing enquiries contact:

# **Michael Haddrick**



M: 0411 468 660 E: michaelh@comac.com.au

Disclaimer: Comac Retail Property Group or agent gives no warranty as to the accuracy of the information provided in this brochure which is subject to change and does not accept any liability for any error or discrepancy in that information. Parties should make their own enquiries in relation to any information provided. While Comac Retail Property Group has prepared various plans and other information with respect to the Centre they do not constitute a promise or representation on the part of Comac Retail Property Group or the agent.