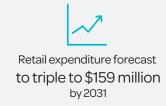

Underpinned by the estimated rapid population growth, the available retail expenditure within the primary trade area is estimated to approximately triple over the next decade, from \$56.1 million in 2021 to \$159 million by 2031.

#### **RETAIL EXPENDITURE**