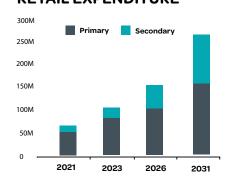

#### **RETAIL EXPENDITURE**

Underpinned by the estimated rapid population growth, the available retail expenditure within the primary trade area is estimated to approximately triple over the next decade, from \$56.1 million in 2021 to \$159 million by 2031.