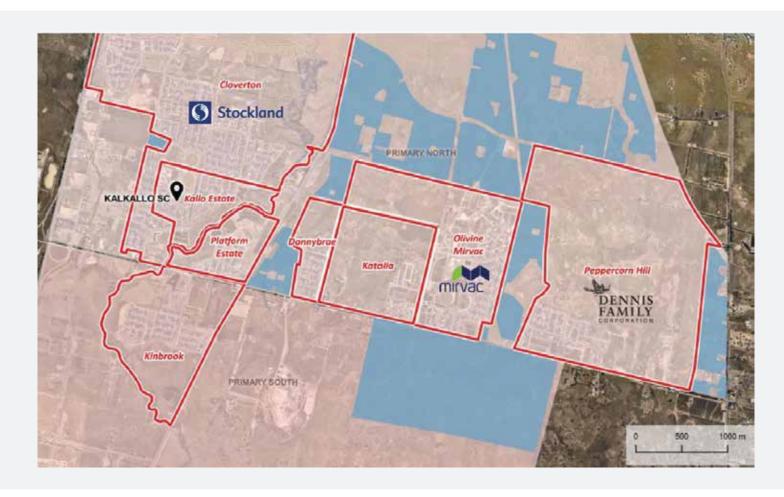

omac.com.au

### **NOW LEASING: Kallo Town Centre**

#### **SUMMARY**

Kallo Town Centre is located within the City of Hume close to the boundary with the City of Whittlesea. These two local government areas are among the fastest growing municipalities in Australia and together form Melbourne's rapidly growing northern corridor. Their combined population, now approaching half a million is forecast to increase by almost 15,000 per annum over the coming decade.

Underpinned by the estimated rapid population growth, the available retail expenditure within the primary trade area is estimated to approximately triple over the next decade, from \$56.1 million in 2021 to \$159 million by 2031.

\*Source: Martininfo; GapMaps

## **FAST FACTS**













## **RESIDENTIAL ESTATES IN TRADE AREA**



### **KEY DEMOGRAPHICS**

Source: ABS Census or Population & Housing, 2016; MacroPlan Dimasi

#### **AGE STRUCTURE**



#### **COUNTRY OF BIRTH**



#### **RETAIL EXPENDITURE**



#### **HOUSING**



#### **EMPLOYMENT**



# **CENTRE PLAN**

#### Level 1





# For all leasing enquiries contact:

# **Michael Haddrick**



M: 0411 468 660 E: michaelh@comac.com.au

Disclaimer: Comac Retail Property Group or agent gives no warranty as to the accuracy of the information provided in this brochure which is subject to change and does not accept any liability for any error or discrepancy in that information. Parties should make their own enquiries in relation to any information provided. While Comac Retail Property Group has prepared various plans and other information with respect to the Centre