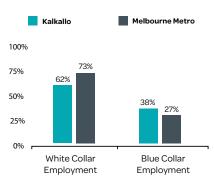

astest growing municipalities in Australia and together form Melbourne's rapidly growing northern corridor. Their combined population, now approaching half a million is forecast to increase by almost 15,000 per annum over the coming decade.

Underpinned by the estimated rapid population growth, the available retail expenditure within the primary trade area is estimated to approximately triple over the next decade, from \$56.1 million in 2021 to \$159 million by 2031.

\*Source: Martininfo; GapMaps

## **FAST FACTS**













## **RESIDENTIAL ESTATES IN TRADE AREA**



### **KEY DEMOGRAPHICS**

Source: ABS Census or Population & Housing, 2016; MacroPlan Dimasi

#### **AGE STRUCTURE**



#### **COUNTRY OF BIRTH**



#### **RETAIL EXPENDITURE**



#### **HOUSING**



#### **EMPLOYMENT**



# **CENTRE PLAN**

#### Level 1





# For all leasing enquiries contact:

# **Michael Haddrick**



M: 0411 468 660 E: michaelh@comac.com.au

Disclaimer: Comac Retail Property Group or agent gives no warranty as to the accuracy of the information provided in this brochure which is subject to change and does not accept any liability for any error or discrepancy in that information. Parties should make their own enquiries in relation to any information provided. While Comac Retail Property Group has prepared various plans and other information with respect to the Centre they do not constitute a promise or representation on the part of Comac Retail Property Group or the agent.