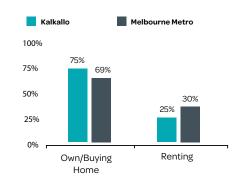

t areas are among the fastest growing municipalities in Australia and together form Melbourne's rapidly growing northern corridor. Their combined population, now approaching half a million is forecast to increase by almost 15,000 per annum over the coming decade.

Underpinned by the estimated rapid population growth, the available retail expenditure within the primary trade area is estimated to approximately triple over the next decade, from \$56.1 million in 2021 to \$159 million by 2031.

\*Source: Martininfo; GapMaps

## **FAST FACTS**













## **RESIDENTIAL ESTATES IN TRADE AREA**



### **KEY DEMOGRAPHICS**

Source: ABS Census or Population & Housing, 2016; MacroPlan Dimasi

#### **AGE STRUCTURE**



#### **COUNTRY OF BIRTH**



#### **RETAIL EXPENDITURE**



#### **HOUSING**



#### **EMPLOYMENT**



# **CENTRE PLAN**

#### Level 1





# For all leasing enquiries contact:

# **Michael Haddrick**



M: 0411 468 660 E: michaelh@comac.com.au

Disclaimer: Comac Retail Property Group or agent gives no warranty as to the accuracy of the information provided in this brochure which is subject to change and does not accept any liability for any error or discrepancy in that information. Parties should make their own enquiries in relation to any information provided. While Comac Retail Property Group has prepared various plans and other information with respect to the Centre they do not constitute a promise or representation on the part of Comac Retail Property Group or the agent.