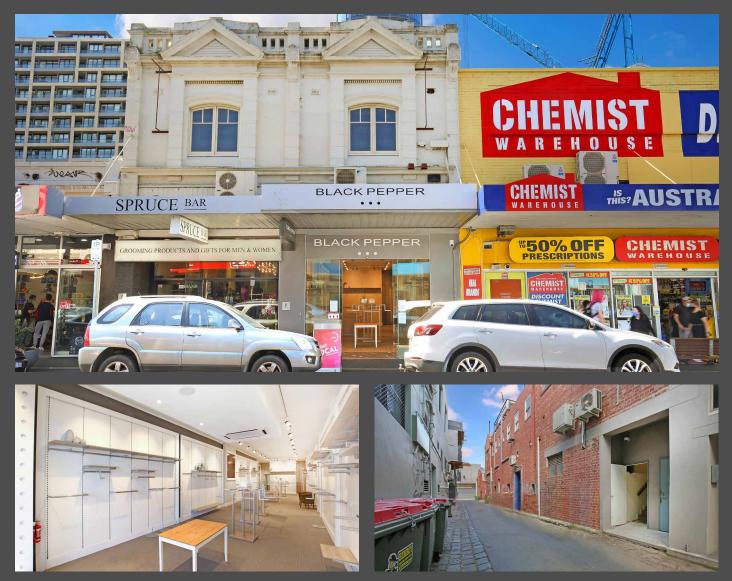

# **Best Retail Position On Puckle Street!**

### 94 Puckle Street, Moonee Ponds

- Located in the prime trading section of Moonee Ponds' highly regarded retail and lifestyle precinct
- Next to Chemist Warehouse and surrounded by a plethora of National tenants
- > Spacious ground floor area of 170sqm approx.
- Fully self-contained shop with staff room, kitchenette, storage, office and toilet/shower areas
- > Includes cooling / heating facilities
- > Suitable for a variety of uses (stpa)
- > Surrounded by ample public car parking
- Immediate proximity to all modes of public transport and major road arterials